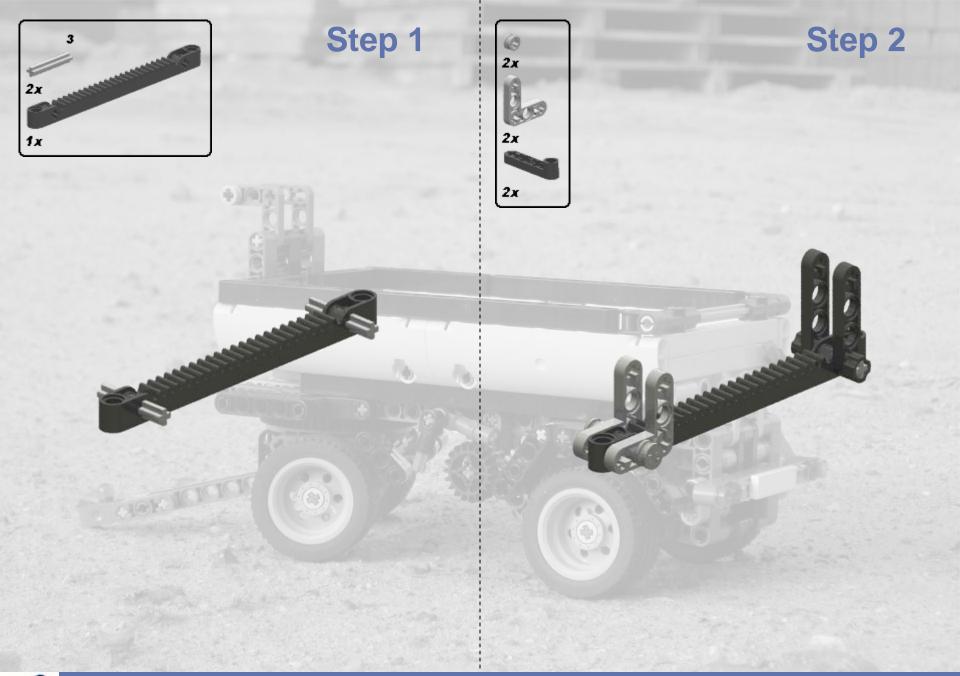

osition.
  Keep this in mind when you want to mount individual sub models.
- All the sub models can be placed as 'one unit' on the main model.



CONTOCIO





























2011

#### Sub model: Tow bar for 8052 Truck





2011





















LEGO® is a trademark of the LEGO Group of companies which does not sponsor, authorize or endorse these building instructions













2011

#### **Sub model: Container**





# Sub model: Rear lights





2011





Last step 2







#### **Sub model: Guidance bars**









#### Last step 2











# Sub model: Rear mudguards













LEGO® is a trademark of the LEGO Group of companies which does not sponsor, authorize or endorse these building instructions





## Last step 4







# Sub model: Push-pull mechanism

























































#### Last step 12



#### Sub model: Front wheel unit

















































































#### Last step 15





#### Main model: Container Trailer























Step 4





















Step 8









































































































































LEGO® is a trademark of the LEGO Group of companies which does not sponsor, authorize or endorse these building instructions









LEGO® is a trademark of the LEGO Group of companies which does not sponsor, authorize or endorse these building instructions