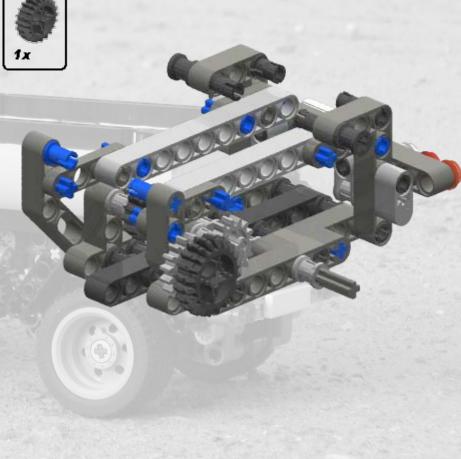

sponsor, authorize or endorse these building instructions













2011

#### **Sub model: Container**





# Sub model: Rear lights





2011





Last step 2







#### **Sub model: Guidance bars**









#### Last step 2











# Sub model: Rear mudguards













LEGO® is a trademark of the LEGO Group of companies which does not sponsor, authorize or endorse these building instructions





## Last step 4







# Sub model: Push-pull mechanism

























































#### Last step 12



#### Sub model: Front wheel unit

















































































#### Last step 15





#### Main model: Container Trailer























Step 4





















Step 8









































































































































LEGO® is a trademark of the LEGO Group of companies which does not sponsor, authorize or endorse these building instructions









LEGO® is a trademark of the LEGO Group of companies which does not sponsor, authorize or endorse these building instructions