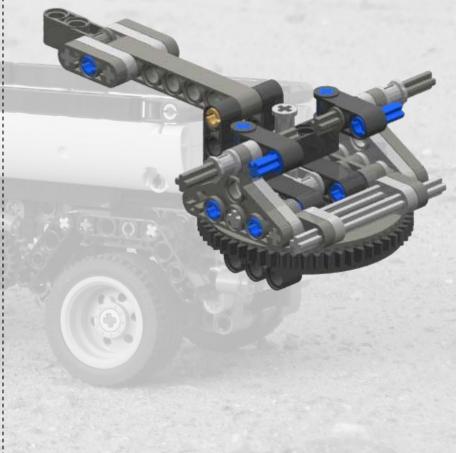

TOCIO





























2011

#### Sub model: Tow bar for 8052 Truck





2011





















LEGO® is a trademark of the LEGO Group of companies which does not sponsor, authorize or endorse these building instructions













2011

#### **Sub model: Container**





# Sub model: Rear lights





2011





Last step 2







#### **Sub model: Guidance bars**









#### Last step 2











# Sub model: Rear mudguards













LEGO® is a trademark of the LEGO Group of companies which does not sponsor, authorize or endorse these building instructions





## Last step 4







# Sub model: Push-pull mechanism

























































#### Last step 12



#### Sub model: Front wheel unit

















































































#### Last step 15





#### Main model: Container Trailer























Step 4





















Step 8









































































































































LEGO® is a trademark of the LEGO Group of companies which does not sponsor, authorize or endorse these building instructions









LEGO® is a trademark of the LEGO Group of companies which does not sponsor, authorize or endorse these building instructions