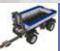

#### **Container trailer for 8052 Container Truck (no modifications necessary)**

#### **Dimensions trailer**

Parts: 409

Length: 27 cm

• Width: 10,5 cm

Height: 13 cm

Weight: 0,4 kg

Total length truck with trailer: 80 cm