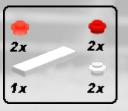

cting the trailer.



#### **Building guidelines**

#### The following guidelines will help you to build the model easily

- Technic models nowadays uses frequent 'mounting axles' which must be 'pushed' into a submodel part which was build separate.
  Within the instructions, these mounting axles are already in 'pushed' position.
  Keep this in mind when you want to mount individual sub models.
- All the sub models can be placed as 'one unit' on the main model.



CONTOCIO





























2011

#### Sub model: Tow bar for 8052 Truck





2011





















LEGO® is a trademark of the LEGO Group of companies which does not sponsor, authorize or endorse these building instructions













2011

#### **Sub model: Container**





# Sub model: Rear lights





2011





Last step 2







#### **Sub model: Guidance bars**









#### Last step 2











# Sub model: Rear mudguards













LEGO® is a trademark of the LEGO Group of companies which does not sponsor, authorize or endorse these building instructions





## Last step 4







# Sub model: Push-pull mechanism

























































#### Last step 12



#### Sub model: Front wheel unit

















































































#### Last step 15





#### Main model: Container Trailer























Step 4





















Step 8









































































































































LEGO® is a trademark of the LEGO Grou