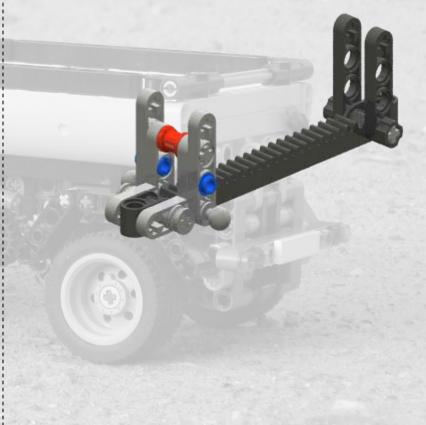

Keep this in mind when you want to mount individual sub models.
- All the sub models can be placed as 'one unit' on the main model.



CONTOCIO





























2011

#### Sub model: Tow bar for 8052 Truck





2011





















LEGO® is a trademark of the LEGO Group of companies which does not sponsor, authorize or endorse these building instructions













2011

#### **Sub model: Container**





# Sub model: Rear lights





2011





Last step 2







#### **Sub model: Guidance bars**









#### Last step 2











# Sub model: Rear mudguards













LEGO® is a trademark of the LEGO Group of companies which does not sponsor, authorize or endorse these building instructions





## Last step 4







# Sub model: Push-pull mechanism

























































#### Last step 12



#### Sub model: Front wheel unit

















































































#### Last step 15





#### Main model: Container Trailer























Step 4





















Step 8









































































































































LEGO® is a trademark of the LEGO Group of companies which does not sponsor, authorize or endorse these building instructions









LEGO® is a trademark of the LEGO Group of companies which does not sponsor, authorize or endorse these building instructions