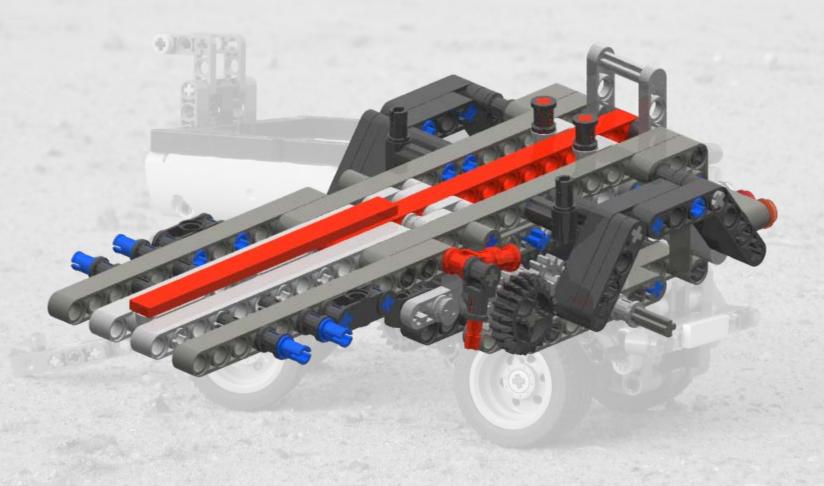

model: Container**





# Sub model: Rear lights





2011





Last step 2







#### **Sub model: Guidance bars**









#### Last step 2











# Sub model: Rear mudguards













LEGO® is a trademark of the LEGO Group of companies which does not sponsor, authorize or endorse these building instructions





## Last step 4







# Sub model: Push-pull mechanism

























































#### Last step 12



#### Sub model: Front wheel unit

















































































#### Last step 15





#### Main model: Container Trailer























Step 4





















Step 8









































































































































LEGO® is a trademark of the LEGO Group of companies which does not sponsor, authorize or endorse these building instructions









LEGO® is a trademark of the LEGO Group of companies which does not sponsor, authorize or endorse these building instructions