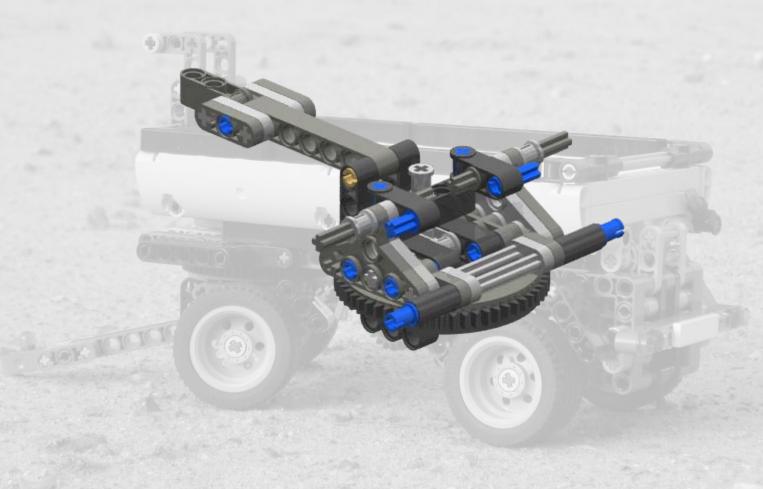

2011

#### Sub model: Tow bar for 8052 Truck





2011





















LEGO® is a trademark of the LEGO Group of companies which does not sponsor, authorize or endorse these building instructions













2011

#### **Sub model: Container**





# Sub model: Rear lights





2011





Last step 2







#### **Sub model: Guidance bars**









#### Last step 2











# Sub model: Rear mudguards













LEGO® is a trademark of the LEGO Group of companies which does not sponsor, authorize or endorse these building instructions





## Last step 4







# Sub model: Push-pull mechanism

























































#### Last step 12



#### Sub model: Front wheel unit

















































































#### Last step 15





#### Main model: Container Trailer























Step 4





















Step 8









































































































































LEGO® is a trademark of the LEGO Group of companies which does not sponsor, authorize or endorse these building instructions









LEGO® is a trademark of the LEGO Group of companies which does not sponsor, authorize or endorse these building instructions