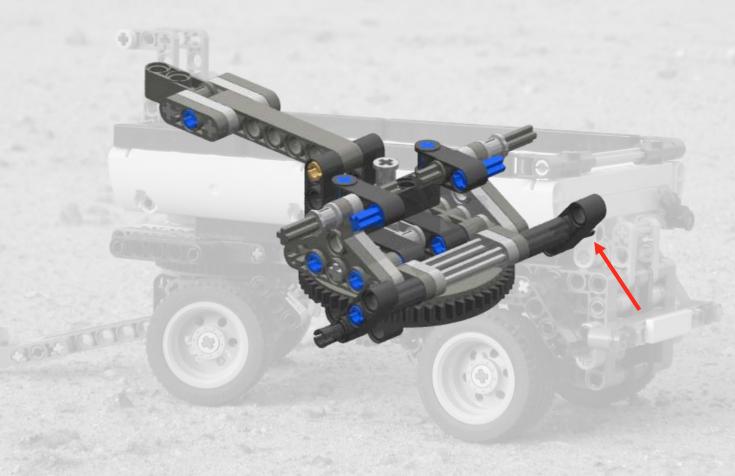

2011

#### Sub model: Tow bar for 8052 Truck





2011





















LEGO® is a trademark of the LEGO Group of companies which does not sponsor, authorize or endorse these building instructions













2011

#### **Sub model: Container**





# Sub model: Rear lights





2011





Last step 2







#### **Sub model: Guidance bars**









#### Last step 2











# Sub model: Rear mudguards













LEGO® is a trademark of the LEGO Group of companies which does not sponsor, authorize or endorse these building instructions





## Last step 4







# Sub model: Push-pull mechanism

























































#### Last step 12



#### Sub model: Front wheel unit

















































































#### Last step 15





#### Main model: Container Trailer























Step 4





















Step 8









































































































































LEGO® is a trademark of the LEGO Group of companies which does not sponsor, authorize or endorse these building instructions









LEGO® is a trademark of the LEGO Group of companies which does not sponsor, authorize or endorse these building instructions