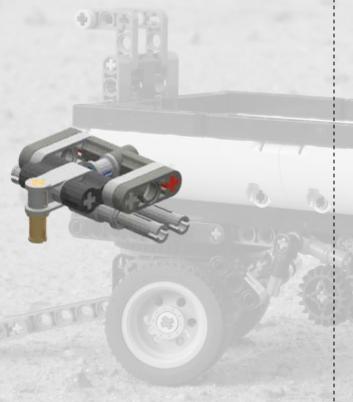

#### Sub model: Tow bar for 8052 Truck

2011

LEGO® is a trademark of the LEGO Group of companies which does not sponsor, authorize or endorse these building instructions

2011