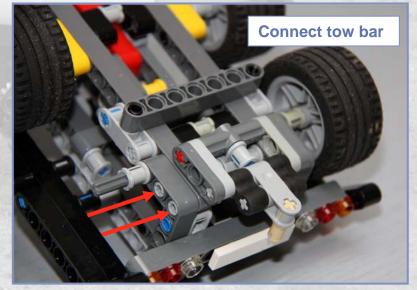

#### Sub model: Tow bar for 8052 Truck

2011

LEGO® is a trademark of the LEGO Group of companies which does not sponsor, authorize or endorse these building instructions

2011