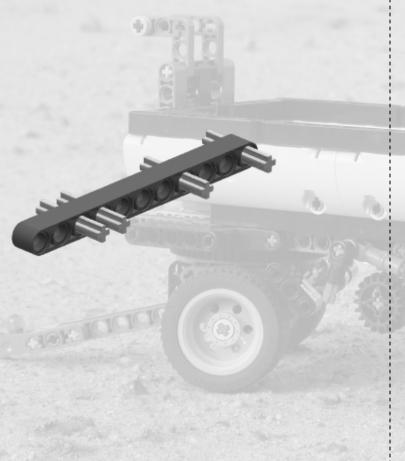

LEGO® is a trademark of the LEGO Group of companies which does not sponsor, authorize or endorse these building instructions













2011

#### **Sub model: Container**





# Sub model: Rear lights





2011





Last step 2







#### **Sub model: Guidance bars**









#### Last step 2











# Sub model: Rear mudguards













LEGO® is a trademark of the LEGO Group of companies which does not sponsor, authorize or endorse these building instructions





## Last step 4







# Sub model: Push-pull mechanism

























































#### Last step 12



#### Sub model: Front wheel unit

















































































#### Last step 15





#### Main model: Container Trailer























Step 4





















Step 8









































































































































LEGO® is a trademark of the LEGO Group of companies which does not sponsor, authorize or endorse these building instructions









LEGO® is a trademark of the LEGO Group of companies which does not sponsor, authorize or endorse these building instructions