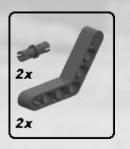

the instructions, these mounting axles are already in 'pushed' position.
  Keep this in mind when you want to mount individual sub models.
- All the sub models can be placed as 'one unit' on the main model.



CONTOCIO





























2011

#### Sub model: Tow bar for 8052 Truck





2011





















LEGO® is a trademark of the LEGO Group of companies which does not sponsor, authorize or endorse these building instructions













2011

#### **Sub model: Container**





# Sub model: Rear lights





2011





Last step 2







#### **Sub model: Guidance bars**









#### Last step 2











# Sub model: Rear mudguards













LEGO® is a trademark of the LEGO Group of companies which does not sponsor, authorize or endorse these building instructions





## Last step 4







# Sub model: Push-pull mechanism

























































#### Last step 12



#### Sub model: Front wheel unit

















































































#### Last step 15





#### Main model: Container Trailer























Step 4





















Step 8









































































































































LEGO® is a trademark of the LEGO Group of companies which does not sponsor, authorize or endorse these building instructions









LEGO® is a trademark of the LEGO Group of companies which does not sponsor, authorize or endorse these building instructions