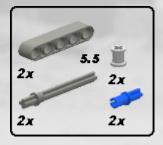

#### Sub model: Tow bar for 8052 Truck

2011

LEGO® is a trademark of the LEGO Group of companies which does not sponsor, authorize or endorse these building instructions

2011