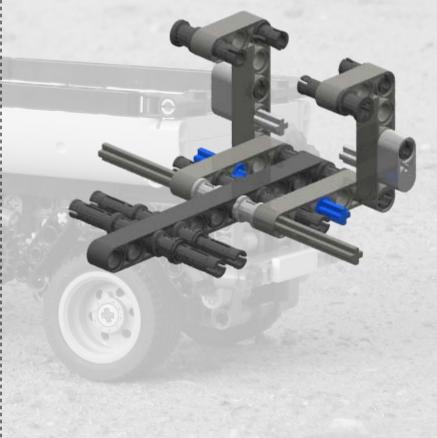

LEGO Group of companies which does not sponsor, authorize or endorse these building instructions













2011

#### **Sub model: Container**





# Sub model: Rear lights





2011





Last step 2







#### **Sub model: Guidance bars**









#### Last step 2











# Sub model: Rear mudguards













LEGO® is a trademark of the LEGO Group of companies which does not sponsor, authorize or endorse these building instructions





## Last step 4







# Sub model: Push-pull mechanism

























































#### Last step 12



#### Sub model: Front wheel unit

















































































#### Last step 15





#### Main model: Container Trailer























Step 4





















Step 8









































































































































LEGO® is a trademark of the LEGO Group of companies which does not sponsor, authorize or endorse these building instructions









LEGO® is a trademark of the LEGO Group of companies which does not sponsor, authorize or endorse these building instructions