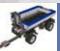

#### **Container trailer for 8052 Container Truck (no modifications necessary)**

#### **Dimensions trailer**

Parts: 409

Length: 27 cm

• Width: 10,5 cm

Height: 13 cm

Weight: 0,4 kg

Total length truck with trailer: 80 cm