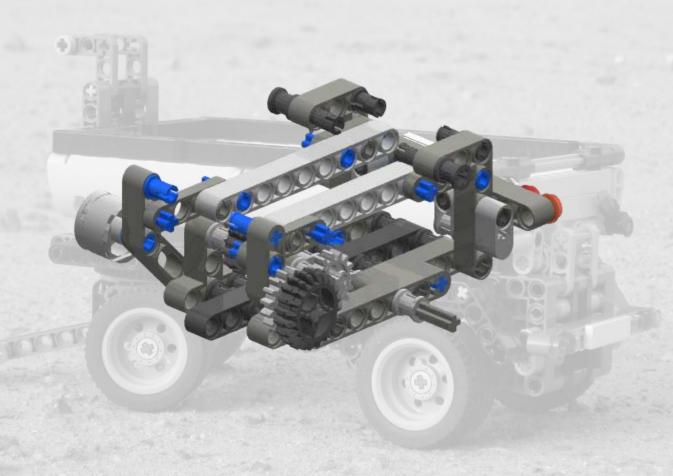

, authorize or endorse these building instructions













2011

#### **Sub model: Container**





# Sub model: Rear lights





2011





Last step 2







#### **Sub model: Guidance bars**









#### Last step 2











# Sub model: Rear mudguards













LEGO® is a trademark of the LEGO Group of companies which does not sponsor, authorize or endorse these building instructions





## Last step 4







# Sub model: Push-pull mechanism

























































#### Last step 12



#### Sub model: Front wheel unit

















































































#### Last step 15





#### Main model: Container Trailer























Step 4





















Step 8









































































































































LEGO® is a trademark of the LEGO Group of companies which does not sponsor, authorize or endorse these building instructions









LEGO® is a trademark of the LEGO Group of companies which does not sponsor, authorize or endorse these building instructions