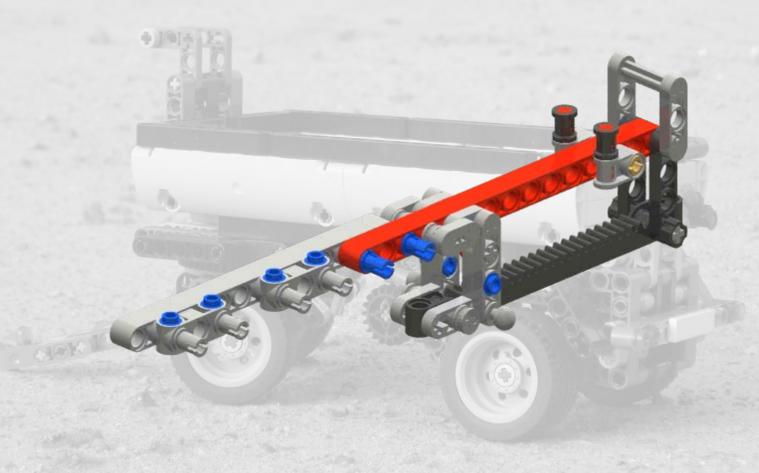

mount individual sub models.
- All the sub models can be placed as 'one unit' on the main model.



CONTOCIO





























2011

#### Sub model: Tow bar for 8052 Truck





2011





















LEGO® is a trademark of the LEGO Group of companies which does not sponsor, authorize or endorse these building instructions













2011

#### **Sub model: Container**





# Sub model: Rear lights





2011





Last step 2







#### **Sub model: Guidance bars**









#### Last step 2











# Sub model: Rear mudguards













LEGO® is a trademark of the LEGO Group of companies which does not sponsor, authorize or endorse these building instructions





## Last step 4







# Sub model: Push-pull mechanism

























































#### Last step 12



#### Sub model: Front wheel unit

















































































#### Last step 15





#### Main model: Container Trailer























Step 4





















Step 8









































































































































LEGO® is a trademark of the LEGO Group of companies which does not sponsor, authorize or endorse these building instructions









LEGO® is a trademark of the LEGO Group of companies which does not sponsor, authorize or endorse these building instructions