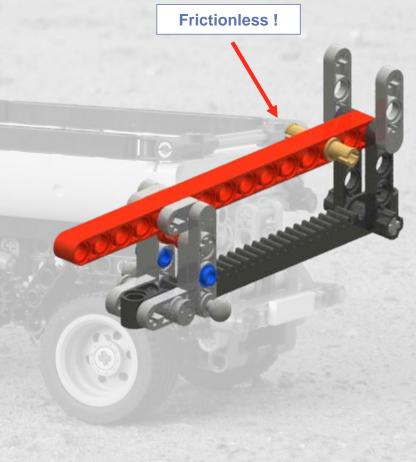

in mind when you want to mount individual sub models.
- All the sub models can be placed as 'one unit' on the main model.



CONTOCIO





























2011

#### Sub model: Tow bar for 8052 Truck





2011





















LEGO® is a trademark of the LEGO Group of companies which does not sponsor, authorize or endorse these building instructions













2011

#### **Sub model: Container**





# Sub model: Rear lights





2011





Last step 2







#### **Sub model: Guidance bars**









#### Last step 2











# Sub model: Rear mudguards













LEGO® is a trademark of the LEGO Group of companies which does not sponsor, authorize or endorse these building instructions





## Last step 4







# Sub model: Push-pull mechanism

























































#### Last step 12



#### Sub model: Front wheel unit

















































































#### Last step 15





#### Main model: Container Trailer























Step 4





















Step 8









































































































































LEGO® is a trademark of the LEGO Group of companies which does not sponsor, authorize or endorse these building instructions









LEGO® is a trademark of the LEGO Group of companies which does not sponsor, authorize or endorse these building instructions