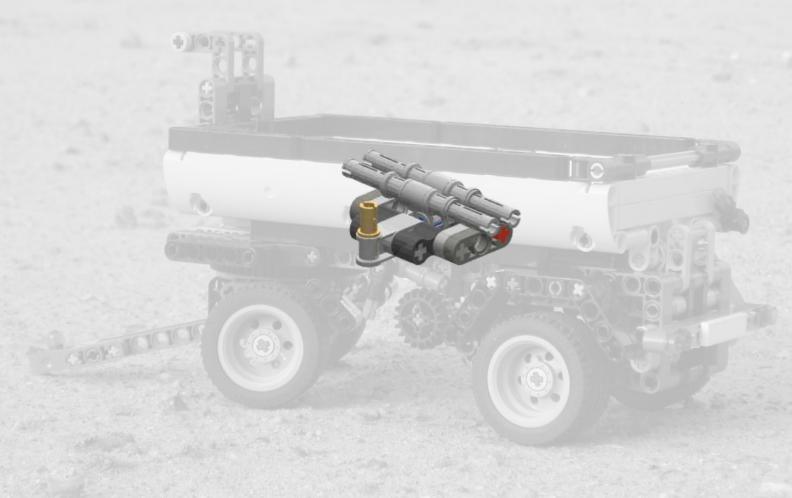

ngth truck with trailer: 80 cm

#### **Technic functions**

 Trailer can be loaded and unloaded with a container by the truck's lift mechanism.

#### **Non-Technic functions**

 Ability to load and unload a container on the truck, without disconnecting the trailer.



#### **Building guidelines**

#### The following guidelines will help you to build the model easily

- Technic models nowadays uses frequent 'mounting axles' which must be 'pushed' into a submodel part which was build separate.
  Within the instructions, these mounting axles are already in 'pushed' position.
  Keep this in mind when you want to mount individual sub models.
- All the sub models can be placed as 'one unit' on the main model.



CONTOCIO





























2011

#### Sub model: Tow bar for 8052 Truck





2011





















LEGO® is a trademark of the LEGO Group of companies which does not sponsor, authorize or endorse these building instructions













2011

#### **Sub model: Container**





# Sub model: Rear lights





2011





Last step 2







#### **Sub model: Guidance bars**









#### Last step 2











# Sub model: Rear mudguards













LEGO® is a trademark of the LEGO Group of companies which does not sponsor, authorize or endorse these building instructions





## Last step 4







# Sub model: Push-pull mechanism

























































#### Last step 12



#### Sub model: Front wheel unit

















































































#### Last step 15





#### Main model: Con