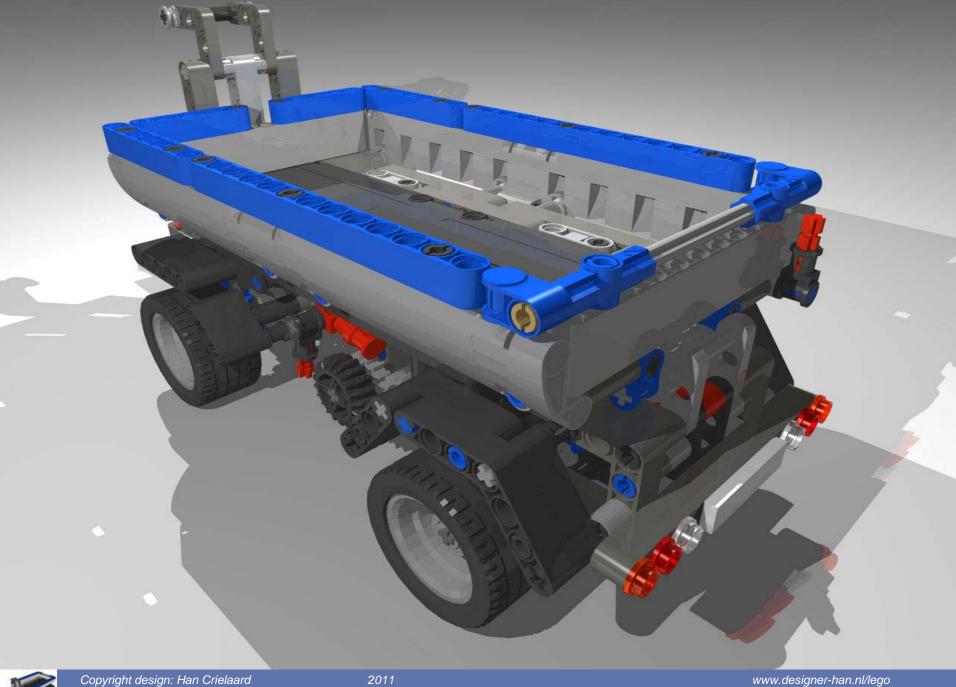

#### **Dimensions trailer**

Parts: 409

Length: 27 cm

• Width: 10,5 cm

Height: 13 cm

Weight: 0,4 kg

Total length truck with trailer: 80 cm

#### **Technic functions**

 Trailer can be loaded and unloaded with a container by the truck's lift mechanism.

#### **Non-Technic functions**

 Ability to load and unload a container on the truck, without disconnecting the trailer.