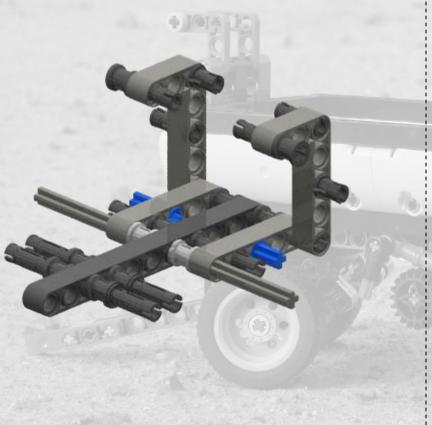

e LEGO Group of companies which does not sponsor, authorize or endorse these building instructions













2011

#### **Sub model: Container**





# Sub model: Rear lights





2011





Last step 2







#### **Sub model: Guidance bars**









#### Last step 2











# Sub model: Rear mudguards













LEGO® is a trademark of the LEGO Group of companies which does not sponsor, authorize or endorse these building instructions





## Last step 4







# Sub model: Push-pull mechanism

























































#### Last step 12



#### Sub model: Front wheel unit

















































































#### Last step 15





#### Main model: Container Trailer























Step 4





















Step 8









































































































































LEGO® is a trademark of the LEGO Group of companies which does not sponsor, authorize or endorse these building instructions









LEGO® is a trademark of the LEGO Group of companies which does not sponsor, authorize or endorse these building instructions