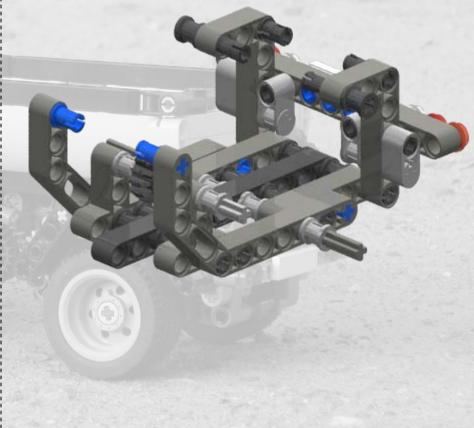

h does not sponsor, authorize or endorse these building instructions













2011

#### **Sub model: Container**





# Sub model: Rear lights





2011





Last step 2







#### **Sub model: Guidance bars**









#### Last step 2











# Sub model: Rear mudguards













LEGO® is a trademark of the LEGO Group of companies which does not sponsor, authorize or endorse these building instructions





## Last step 4







# Sub model: Push-pull mechanism

























































#### Last step 12



#### Sub model: Front wheel unit

















































































#### Last step 15





#### Main model: Container Trailer























Step 4





















Step 8









































































































































LEGO® is a trademark of the LEGO Group of companies which does not sponsor, authorize or endorse these building instructions









LEGO® is a trademark of the LEGO Group of companies which does not sponsor, authorize or endorse these building instructions