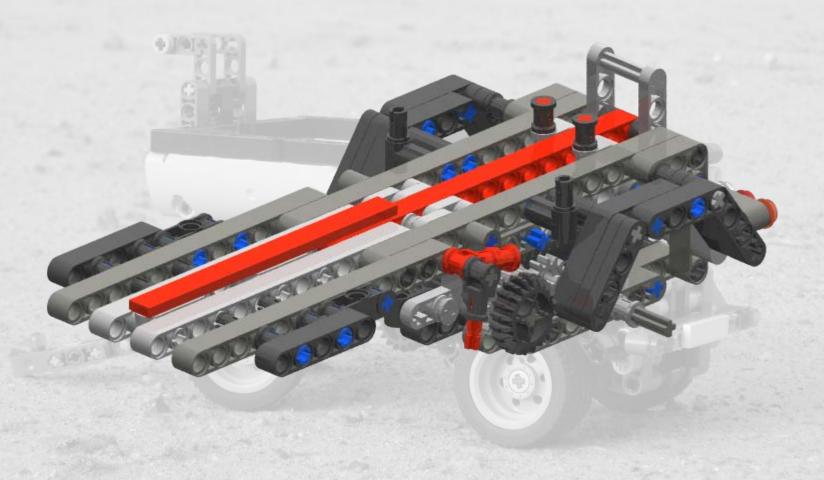

: Container**





# Sub model: Rear lights





2011





Last step 2







#### **Sub model: Guidance bars**









#### Last step 2











# Sub model: Rear mudguards













LEGO® is a trademark of the LEGO Group of companies which does not sponsor, authorize or endorse these building instructions





## Last step 4







# Sub model: Push-pull mechanism

























































#### Last step 12



#### Sub model: Front wheel unit

















































































#### Last step 15





#### Main model: Container Trailer























Step 4





















Step 8









































































































































LEGO® is a trademark of the LEGO Group of companies which does not sponsor, authorize or endorse these building instructions









LEGO® is a trademark of the LEGO Group of companies which does not sponsor, authorize or endorse these building instructions