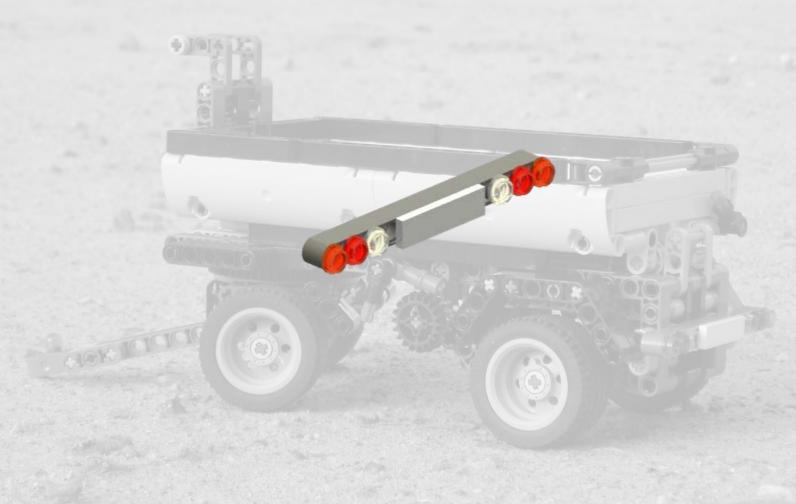

out disconnecting the trailer.



#### **Building guidelines**

#### The following guidelines will help you to build the model easily

- Technic models nowadays uses frequent 'mounting axles' which must be 'pushed' into a submodel part which was build separate.
  Within the instructions, these mounting axles are already in 'pushed' position.
  Keep this in mind when you want to mount individual sub models.
- All the sub models can be placed as 'one unit' on the main model.



CONTOCIO





























2011

#### Sub model: Tow bar for 8052 Truck





2011





















LEGO® is a trademark of the LEGO Group of companies which does not sponsor, authorize or endorse these building instructions













2011

#### **Sub model: Container**





# Sub model: Rear lights





2011





Last step 2







#### **Sub model: Guidance bars**









#### Last step 2











# Sub model: Rear mudguards













LEGO® is a trademark of the LEGO Group of companies which does not sponsor, authorize or endorse these building instructions





## Last step 4







# Sub model: Push-pull mechanism

























































#### Last step 12



#### Sub model: Front wheel unit

















































































#### Last step 15





#### Main model: Container Trailer























Step 4





















Step 8









































































































































LEGO® is a trademark of t