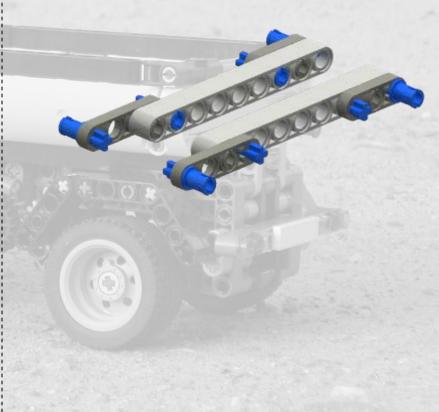

ll help you to build the model easily

- Technic models nowadays uses frequent 'mounting axles' which must be 'pushed' into a submodel part which was build separate.
  Within the instructions, these mounting axles are already in 'pushed' position.
  Keep this in mind when you want to mount individual sub models.
- All the sub models can be placed as 'one unit' on the main model.



CONTOCIO





























2011

#### Sub model: Tow bar for 8052 Truck





2011





















LEGO® is a trademark of the LEGO Group of companies which does not sponsor, authorize or endorse these building instructions













2011

#### **Sub model: Container**





# Sub model: Rear lights





2011





Last step 2







#### **Sub model: Guidance bars**









#### Last step 2











# Sub model: Rear mudguards













LEGO® is a trademark of the LEGO Group of companies which does not sponsor, authorize or endorse these building instructions





## Last step 4







# Sub model: Push-pull mechanism

























































#### Last step 12



#### Sub model: Front wheel unit

















































































#### Last step 15





#### Main model: Container Trailer























Step 4





















Step 8









































































































































LEGO® is a trademark of the LEGO Group of companies which does not sponsor, authorize or endorse these building instructi