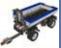

#### **Container trailer for 8052 Container Truck (no modifications necessary)**

#### **Dimensions trailer**

Parts: 409

Length: 27 cm

• Width: 10,5 cm

Height: 13 cm

Weight: 0,4 kg

Total length truck with trailer: 80 cm