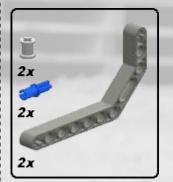

which does not sponsor, authorize or endorse these building instructions













2011

#### **Sub model: Container**





# Sub model: Rear lights





2011





Last step 2







#### **Sub model: Guidance bars**









#### Last step 2











# Sub model: Rear mudguards













LEGO® is a trademark of the LEGO Group of companies which does not sponsor, authorize or endorse these building instructions





## Last step 4







# Sub model: Push-pull mechanism

























































#### Last step 12



#### Sub model: Front wheel unit

















































































#### Last step 15





#### Main model: Container Trailer























Step 4





















Step 8









































































































































LEGO® is a trademark of the LEGO Group of companies which does not sponsor, authorize or endorse these building instructions









LEGO® is a trademark of the LEGO Group of companies which does not sponsor, authorize or endorse these building instructions