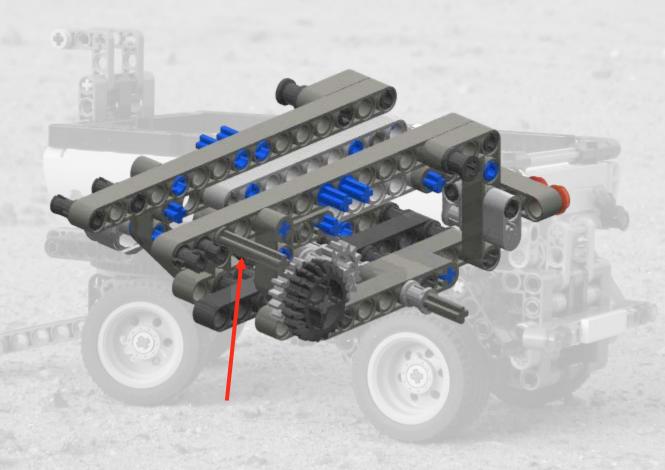

ndorse these building instructions













2011

#### **Sub model: Container**





# Sub model: Rear lights





2011





Last step 2







#### **Sub model: Guidance bars**









#### Last step 2











# Sub model: Rear mudguards













LEGO® is a trademark of the LEGO Group of companies which does not sponsor, authorize or endorse these building instructions





## Last step 4







# Sub model: Push-pull mechanism

























































#### Last step 12



#### Sub model: Front wheel unit

















































































#### Last step 15





#### Main model: Container Trailer























Step 4





















Step 8









































































































































LEGO® is a trademark of the LEGO Group of companies which does not sponsor, authorize or endorse these building instructions









LEGO® is a trademark of the LEGO Group of companies which does not sponsor, authorize or endorse these building instructions