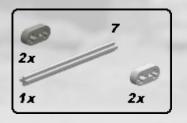

CONTOCIO





























2011

#### Sub model: Tow bar for 8052 Truck





2011





















LEGO® is a trademark of the LEGO Group of companies which does not sponsor, authorize or endorse these building instructions













2011

#### **Sub model: Container**





# Sub model: Rear lights





2011





Last step 2







#### **Sub model: Guidance bars**









#### Last step 2











# Sub model: Rear mudguards













LEGO® is a trademark of the LEGO Group of companies which does not sponsor, authorize or endorse these building instructions





## Last step 4







# Sub model: Push-pull mechanism

























































#### Last step 12



#### Sub model: Front wheel unit

















































































#### Last step 15





#### Main model: Container Trailer























Step 4





















Step 8









































































































































LEGO® is a trademark of the LEGO Group of companies which does not sponsor, authorize or endorse these building instructions









LEGO® is a trademark of the LEGO Group of companies which does not sponsor, authorize or endorse these building instructions