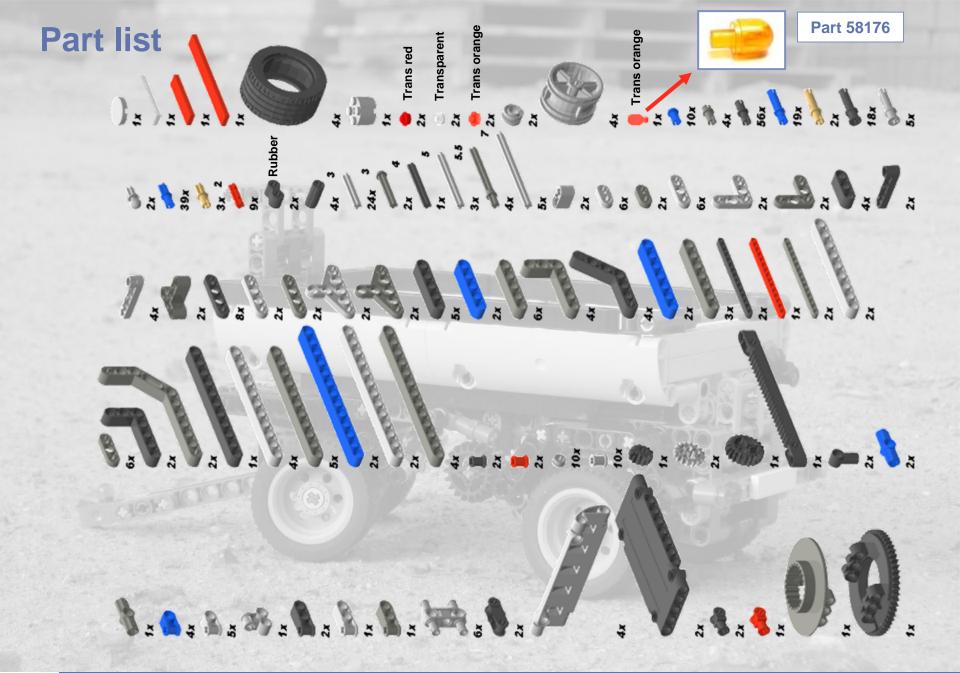

#### **Dimensions trailer**

Parts: 409

Length: 27 cm

• Width: 10,5 cm

Height: 13 cm

Weight: 0,4 kg

Total length truck with trailer: 80 cm