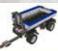

#### **Container trailer for 8052 Container Truck (no modifications necessary)**

#### **Dimensions trailer**

Parts: 409

Length: 27 cm

• Width: 10,5 cm

Height: 13 cm

Weight: 0,4 kg

Total length truck with trailer: 80 cm