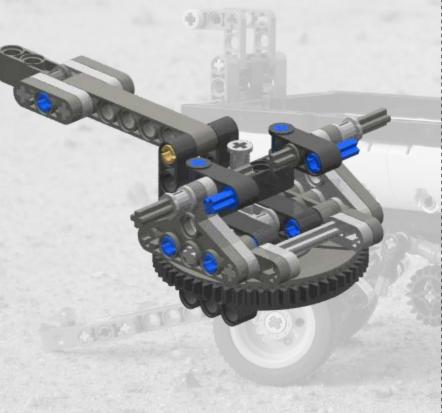

ONTOCIO





























2011

#### Sub model: Tow bar for 8052 Truck





2011





















LEGO® is a trademark of the LEGO Group of companies which does not sponsor, authorize or endorse these building instructions













2011

#### **Sub model: Container**





# Sub model: Rear lights





2011





Last step 2







#### **Sub model: Guidance bars**









#### Last step 2











# Sub model: Rear mudguards













LEGO® is a trademark of the LEGO Group of companies which does not sponsor, authorize or endorse these building instructions





## Last step 4







# Sub model: Push-pull mechanism

























































#### Last step 12



#### Sub model: Front wheel unit

















































































#### Last step 15





#### Main model: Container Trailer























Step 4





















Step 8









































































































































LEGO® is a trademark of the LEGO Group of companies which does not sponsor, authorize or endorse these building instructions









LEGO® is a trademark of the LEGO Group of companies which does not sponsor, authorize or endorse these building instructions