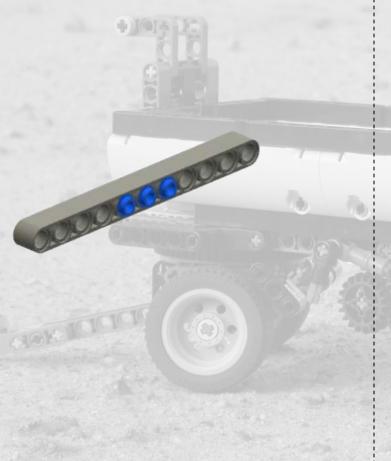

er.



#### **Building guidelines**

#### The following guidelines will help you to build the model easily

- Technic models nowadays uses frequent 'mounting axles' which must be 'pushed' into a submodel part which was build separate.
  Within the instructions, these mounting axles are already in 'pushed' position.
  Keep this in mind when you want to mount individual sub models.
- All the sub models can be placed as 'one unit' on the main model.



CONTOCIO





























2011

#### Sub model: Tow bar for 8052 Truck





2011





















LEGO® is a trademark of the LEGO Group of companies which does not sponsor, authorize or endorse these building instructions













2011

#### **Sub model: Container**





# Sub model: Rear lights





2011





Last step 2







#### **Sub model: Guidance bars**









#### Last step 2











# Sub model: Rear mudguards













LEGO® is a trademark of the LEGO Group of companies which does not sponsor, authorize or endorse these building instructions





## Last step 4







# Sub model: Push-pull mechanism

























































#### Last step 12



#### Sub model: Front wheel unit

















































































#### Last step 15





#### Main model: Container Trailer























Step 4





















Step 8









































































































































LEGO® is a trademark of the LEGO Group of companies