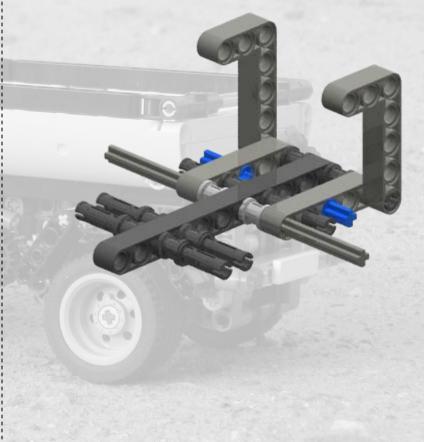

rk of the LEGO Group of companies which does not sponsor, authorize or endorse these building instructions













2011

#### **Sub model: Container**





# Sub model: Rear lights





2011





Last step 2







#### **Sub model: Guidance bars**









#### Last step 2











# Sub model: Rear mudguards













LEGO® is a trademark of the LEGO Group of companies which does not sponsor, authorize or endorse these building instructions





## Last step 4







# Sub model: Push-pull mechanism

























































#### Last step 12



#### Sub model: Front wheel unit

















































































#### Last step 15





#### Main model: Container Trailer























Step 4





















Step 8









































































































































LEGO® is a trademark of the LEGO Group of companies which does not sponsor, authorize or endorse these building instructions









LEGO® is a trademark of the LEGO Group of companies which does not sponsor, authorize or endorse these building instructions