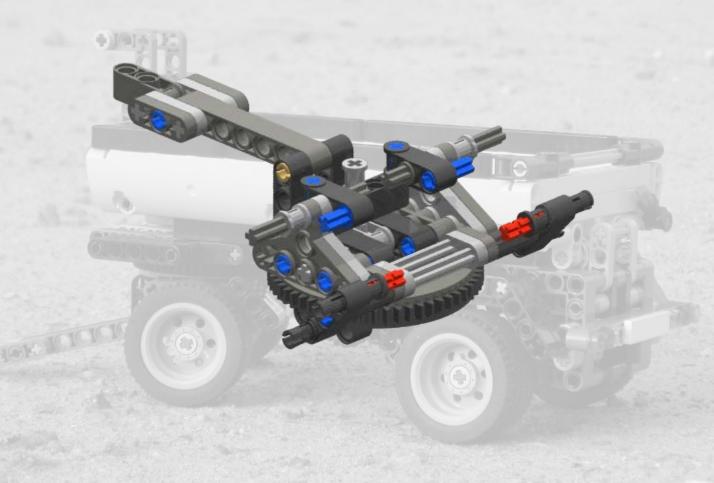

2011

#### Sub model: Tow bar for 8052 Truck





2011





















LEGO® is a trademark of the LEGO Group of companies which does not sponsor, authorize or endorse these building instructions













2011

#### **Sub model: Container**





# Sub model: Rear lights





2011





Last step 2







#### **Sub model: Guidance bars**









#### Last step 2











# Sub model: Rear mudguards













LEGO® is a trademark of the LEGO Group of companies which does not sponsor, authorize or endorse these building instructions





## Last step 4







# Sub model: Push-pull mechanism

























































#### Last step 12



#### Sub model: Front wheel unit

















































































#### Last step 15





#### Main model: Container Trailer























Step 4





















Step 8









































































































































LEGO® is a trademark of the LEGO Group of companies which does not sponsor, authorize or endorse these building instructions









LEGO® is a trademark of the LEGO Group of companies which does not sponsor, authorize or endorse these building instructions