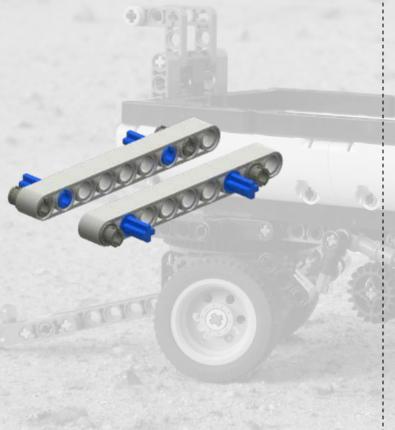

will help you to build the model easily

- Technic models nowadays uses frequent 'mounting axles' which must be 'pushed' into a submodel part which was build separate.
  Within the instructions, these mounting axles are already in 'pushed' position.
  Keep this in mind when you want to mount individual sub models.
- All the sub models can be placed as 'one unit' on the main model.



CONTOCIO





























2011

#### Sub model: Tow bar for 8052 Truck





2011





















LEGO® is a trademark of the LEGO Group of companies which does not sponsor, authorize or endorse these building instructions













2011

#### **Sub model: Container**





# Sub model: Rear lights





2011





Last step 2







#### **Sub model: Guidance bars**









#### Last step 2











# Sub model: Rear mudguards













LEGO® is a trademark of the LEGO Group of companies which does not sponsor, authorize or endorse these building instructions





## Last step 4







# Sub model: Push-pull mechanism

























































#### Last step 12



#### Sub model: Front wheel unit

















































































#### Last step 15





#### Main model: Container Trailer























Step 4





















Step 8









































































































































LEGO® is a trademark of the LEGO Group of companies which does not sponsor, authorize or endorse these building instruc