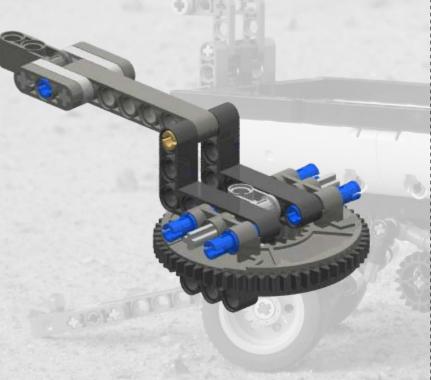

on the main model.



CONTOCIO





























2011

#### Sub model: Tow bar for 8052 Truck





2011





















LEGO® is a trademark of the LEGO Group of companies which does not sponsor, authorize or endorse these building instructions













2011

#### **Sub model: Container**





# Sub model: Rear lights





2011





Last step 2







#### **Sub model: Guidance bars**









#### Last step 2











# Sub model: Rear mudguards













LEGO® is a trademark of the LEGO Group of companies which does not sponsor, authorize or endorse these building instructions





## Last step 4







# Sub model: Push-pull mechanism

























































#### Last step 12



#### Sub model: Front wheel unit

















































































#### Last step 15





#### Main model: Container Trailer























Step 4





















Step 8









































































































































LEGO® is a trademark of the LEGO Group of companies which does not sponsor, authorize or endorse these building instructions









LEGO® is a trademark of the LEGO Group of companies which does not sponsor, authorize or endorse these building instructions