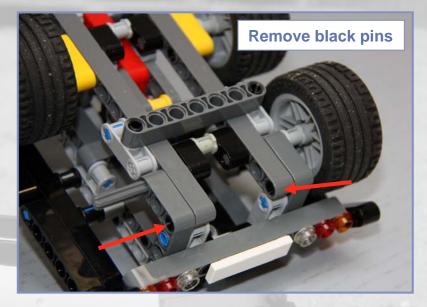

#### Sub model: Tow bar for 8052 Truck

2011

LEGO® is a trademark of the LEGO Group of companies which does not sponsor, authorize or endorse these building instructions

2011