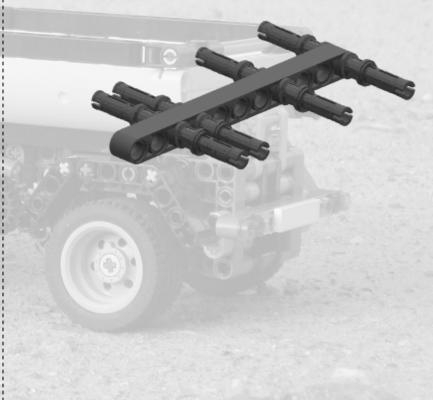

LEGO® is a trademark of the LEGO Group of companies which does not sponsor, authorize or endorse these building instructions













2011

#### **Sub model: Container**





# Sub model: Rear lights





2011





Last step 2







#### **Sub model: Guidance bars**









#### Last step 2











# Sub model: Rear mudguards













LEGO® is a trademark of the LEGO Group of companies which does not sponsor, authorize or endorse these building instructions





## Last step 4







# Sub model: Push-pull mechanism

























































#### Last step 12



#### Sub model: Front wheel unit

















































































#### Last step 15





#### Main model: Container Trailer























Step 4





















Step 8









































































































































LEGO® is a trademark of the LEGO Group of companies which does not sponsor, authorize or endorse these building instructions









LEGO® is a trademark of the LEGO Group of companies which does not sponsor, authorize or endorse these building instructions