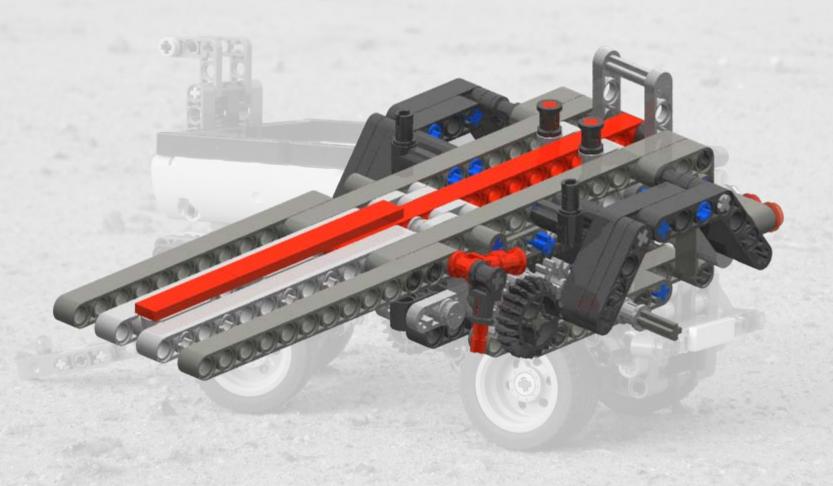

11

#### **Sub model: Container**





# Sub model: Rear lights





2011





Last step 2







#### **Sub model: Guidance bars**









#### Last step 2











# Sub model: Rear mudguards













LEGO® is a trademark of the LEGO Group of companies which does not sponsor, authorize or endorse these building instructions





## Last step 4







# Sub model: Push-pull mechanism

























































#### Last step 12



#### Sub model: Front wheel unit

















































































#### Last step 15





#### Main model: Container Trailer























Step 4





















Step 8









































































































































LEGO® is a trademark of the LEGO Group of companies which does not sponsor, authorize or endorse these building instructions









LEGO® is a trademark of the LEGO Group of companies which does not sponsor, authorize or endorse these building instructions