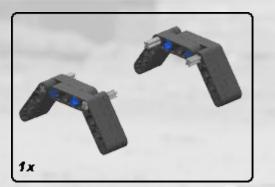

# Sub model: Rear mudguards

LEGO® is a trademark of the LEGO Group of companies which does not sponsor, authorize or endorse these building instructions

## Last step 4