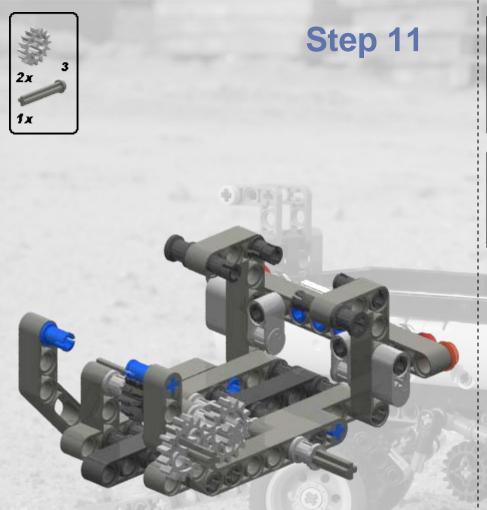

es not sponsor, authorize or endorse these building instructions













2011

#### **Sub model: Container**





# Sub model: Rear lights





2011





Last step 2







#### **Sub model: Guidance bars**









#### Last step 2











# Sub model: Rear mudguards













LEGO® is a trademark of the LEGO Group of companies which does not sponsor, authorize or endorse these building instructions





## Last step 4







# Sub model: Push-pull mechanism

























































#### Last step 12



#### Sub model: Front wheel unit

















































































#### Last step 15





#### Main model: Container Trailer























Step 4





















Step 8









































































































































LEGO® is a trademark of the LEGO Group of companies which does not sponsor, authorize or endorse these building instructions









LEGO® is a trademark of the LEGO Group of companies which does not sponsor, authorize or endorse these building instructions