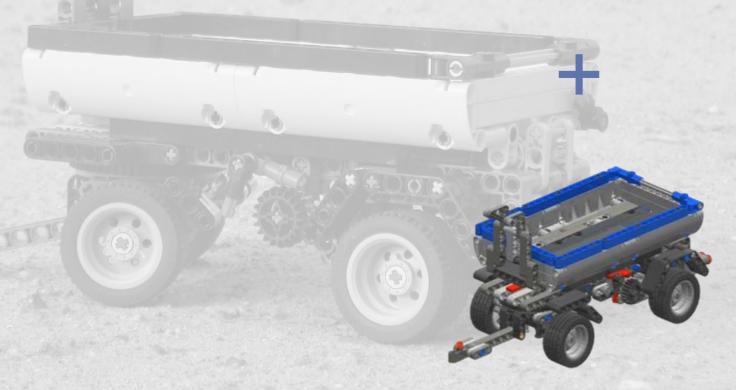

#### **Dimensions trailer**

Parts: 409

Length: 27 cm

• Width: 10,5 cm

Height: 13 cm

Weight: 0,4 kg

Total length truck with trailer: 80 cm

#### **Technic functions**

 Trailer can be loaded and unloaded with a container by the truck's lift mechanism.

#### **Non-Technic functions**

 Ability to load and unload a container on the truck, without disconnecting the trailer.