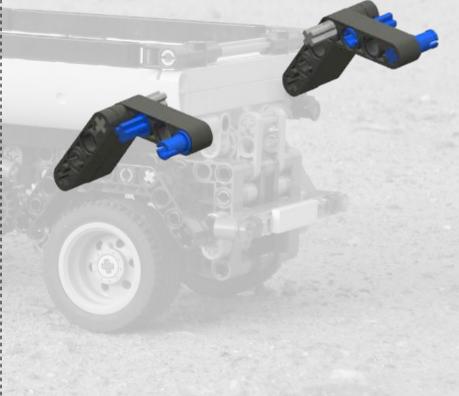

# Sub model: Rear mudguards

LEGO® is a trademark of the LEGO Group of companies which does not sponsor, authorize or endorse these building instructions

## Last step 4