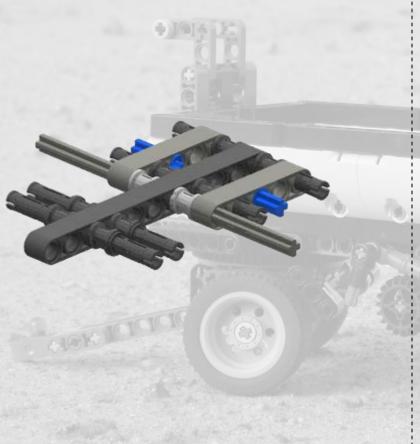

mark of the LEGO Group of companies which does not sponsor, authorize or endorse these building instructions













2011

#### **Sub model: Container**





# Sub model: Rear lights





2011





Last step 2







#### **Sub model: Guidance bars**









#### Last step 2











# Sub model: Rear mudguards













LEGO® is a trademark of the LEGO Group of companies which does not sponsor, authorize or endorse these building instructions





## Last step 4







# Sub model: Push-pull mechanism

























































#### Last step 12



#### Sub model: Front wheel unit

















































































#### Last step 15





#### Main model: Container Trailer























Step 4





















Step 8









































































































































LEGO® is a trademark of the LEGO Group of companies which does not sponsor, authorize or endorse these building instructions









LEGO® is a trademark of the LEGO Group of companies which does not sponsor, authorize or endorse these building instructions