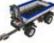

#### **Container trailer for 8052 Container Truck (no modifications necessary)**

#### **Dimensions trailer**

Parts: 409

Length: 27 cm

• Width: 10,5 cm

Height: 13 cm

Weight: 0,4 kg

Total length truck with trailer: 80 cm