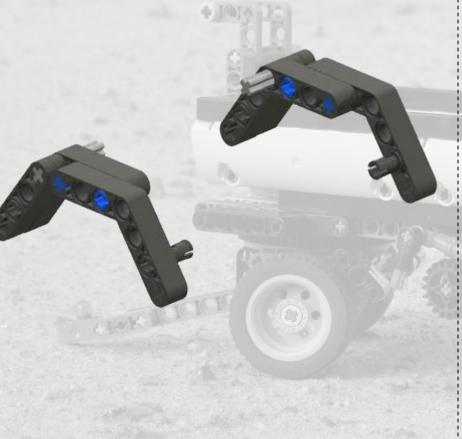

# Sub model: Rear mudguards

LEGO® is a trademark of the LEGO Group of companies which does not sponsor, authorize or endorse these building instructions

## Last step 4