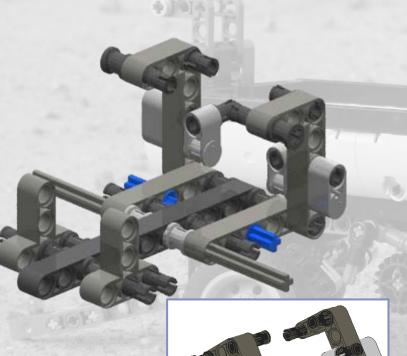

mpanies which does not sponsor, authorize or endorse these building instructions













2011

#### **Sub model: Container**





# Sub model: Rear lights





2011





Last step 2







#### **Sub model: Guidance bars**









#### Last step 2











# Sub model: Rear mudguards













LEGO® is a trademark of the LEGO Group of companies which does not sponsor, authorize or endorse these building instructions





## Last step 4







# Sub model: Push-pull mechanism

























































#### Last step 12



#### Sub model: Front wheel unit

















































































#### Last step 15





#### Main model: Container Trailer























Step 4





















Step 8









































































































































LEGO® is a trademark of the LEGO Group of companies which does not sponsor, authorize or endorse these building instructions









LEGO® is a trademark of the LEGO Group of companies which does not sponsor, authorize or endorse these building instructions