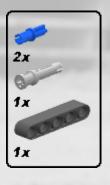

main model.



CONTOCIO





























2011

#### Sub model: Tow bar for 8052 Truck





2011





















LEGO® is a trademark of the LEGO Group of companies which does not sponsor, authorize or endorse these building instructions













2011

#### **Sub model: Container**





# Sub model: Rear lights





2011





Last step 2







#### **Sub model: Guidance bars**









#### Last step 2











# Sub model: Rear mudguards













LEGO® is a trademark of the LEGO Group of companies which does not sponsor, authorize or endorse these building instructions





## Last step 4







# Sub model: Push-pull mechanism

























































#### Last step 12



#### Sub model: Front wheel unit

















































































#### Last step 15





#### Main model: Container Trailer























Step 4





















Step 8









































































































































LEGO® is a trademark of the LEGO Group of companies which does not sponsor, authorize or endorse these building instructions









LEGO® is a trademark of the LEGO Group of companies which does not sponsor, authorize or endorse these building instructions