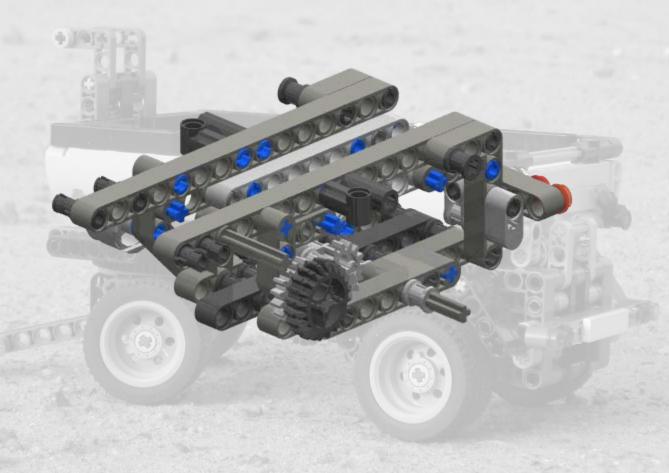

hese building instructions













2011

#### **Sub model: Container**





# Sub model: Rear lights





2011





Last step 2







#### **Sub model: Guidance bars**









#### Last step 2











# Sub model: Rear mudguards













LEGO® is a trademark of the LEGO Group of companies which does not sponsor, authorize or endorse these building instructions





## Last step 4







# Sub model: Push-pull mechanism

























































#### Last step 12



#### Sub model: Front wheel unit

















































































#### Last step 15





#### Main model: Container Trailer























Step 4





















Step 8









































































































































LEGO® is a trademark of the LEGO Group of companies which does not sponsor, authorize or endorse these building instructions









LEGO® is a trademark of the LEGO Group of companies which does not sponsor, authorize or endorse these building instructions