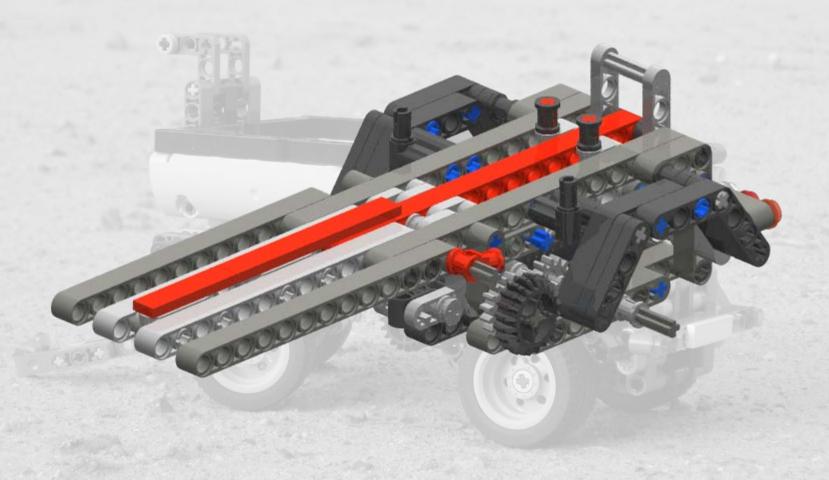

2011

#### **Sub model: Container**





# Sub model: Rear lights





2011





Last step 2







#### **Sub model: Guidance bars**









#### Last step 2











# Sub model: Rear mudguards













LEGO® is a trademark of the LEGO Group of companies which does not sponsor, authorize or endorse these building instructions





## Last step 4







# Sub model: Push-pull mechanism

























































#### Last step 12



#### Sub model: Front wheel unit

















































































#### Last step 15





#### Main model: Container Trailer























Step 4





















Step 8









































































































































LEGO® is a trademark of the LEGO Group of companies which does not sponsor, authorize or endorse these building instructions









LEGO® is a trademark of the LEGO Group of companies which does not sponsor, authorize or endorse these building instructions