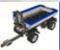

#### **Container trailer for 8052 Container Truck (no modifications necessary)**

#### **Dimensions trailer**

Parts: 409

Length: 27 cm

• Width: 10,5 cm

Height: 13 cm

Weight: 0,4 kg

Total length truck with trailer: 80 cm