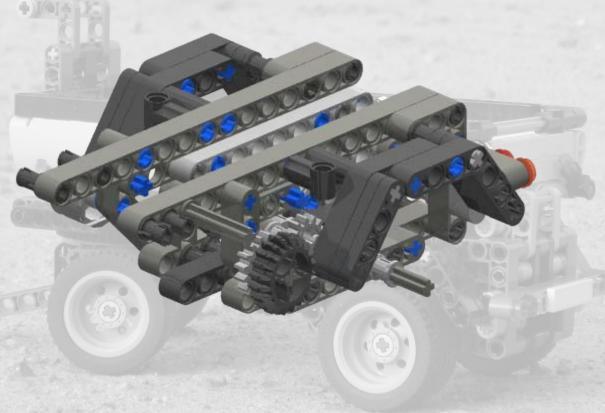

uilding instructions













2011

#### **Sub model: Container**





# Sub model: Rear lights





2011





Last step 2







#### **Sub model: Guidance bars**









#### Last step 2











# Sub model: Rear mudguards













LEGO® is a trademark of the LEGO Group of companies which does not sponsor, authorize or endorse these building instructions





## Last step 4







# Sub model: Push-pull mechanism

























































#### Last step 12



#### Sub model: Front wheel unit

















































































#### Last step 15





#### Main model: Container Trailer























Step 4





















Step 8









































































































































LEGO® is a trademark of the LEGO Group of companies which does not sponsor, authorize or endorse these building instructions









LEGO® is a trademark of the LEGO Group of companies which does not sponsor, authorize or endorse these building instructions