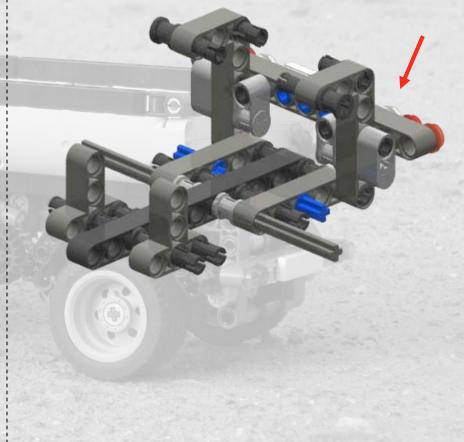

anies which does not sponsor, authorize or endorse these building instructions













2011

#### **Sub model: Container**





# Sub model: Rear lights





2011





Last step 2







#### **Sub model: Guidance bars**









#### Last step 2











# Sub model: Rear mudguards













LEGO® is a trademark of the LEGO Group of companies which does not sponsor, authorize or endorse these building instructions





## Last step 4







# Sub model: Push-pull mechanism

























































#### Last step 12



#### Sub model: Front wheel unit

















































































#### Last step 15





#### Main model: Container Trailer























Step 4





















Step 8









































































































































LEGO® is a trademark of the LEGO Group of companies which does not sponsor, authorize or endorse these building instructions









LEGO® is a trademark of the LEGO Group of companies which does not sponsor, authorize or endorse these building instructions