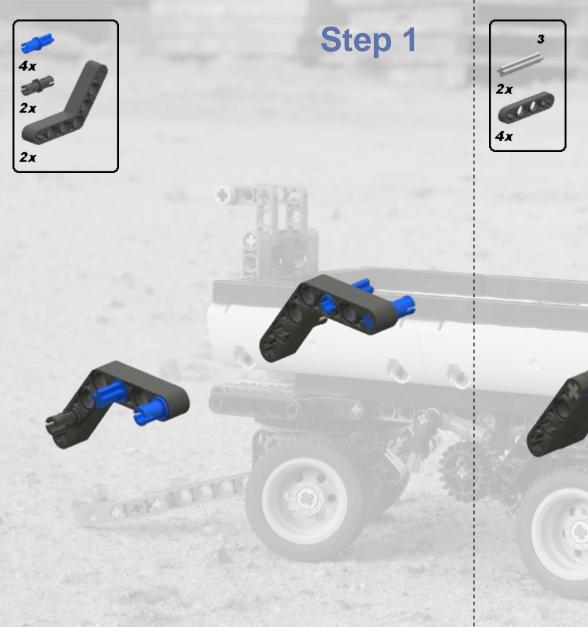

# Sub model: Rear mudguards

LEGO® is a trademark of the LEGO Group of companies which does not sponsor, authorize or endorse these building instructions

## Last step 4