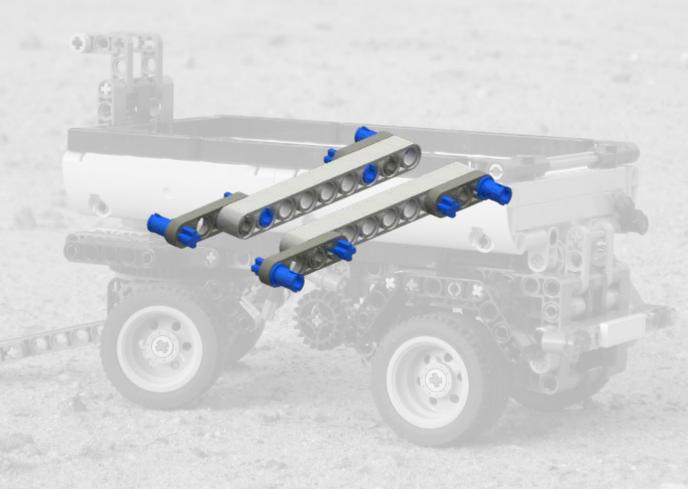

The following guidelines will help you to build the model easily

- Technic models nowadays uses frequent 'mounting axles' which must be 'pushed' into a submodel part which was build separate.
  Within the instructions, these mounting axles are already in 'pushed' position.
  Keep this in mind when you want to mount individual sub models.
- All the sub models can be placed as 'one unit' on the main model.



CONTOCIO





























2011

#### Sub model: Tow bar for 8052 Truck





2011





















LEGO® is a trademark of the LEGO Group of companies which does not sponsor, authorize or endorse these building instructions













2011

#### **Sub model: Container**





# Sub model: Rear lights





2011





Last step 2







#### **Sub model: Guidance bars**









#### Last step 2











# Sub model: Rear mudguards













LEGO® is a trademark of the LEGO Group of companies which does not sponsor, authorize or endorse these building instructions





## Last step 4







# Sub model: Push-pull mechanism

























































#### Last step 12



#### Sub model: Front wheel unit

















































































#### Last step 15





#### Main model: Container Trailer























Step 4





















Step 8









































































































































LEGO® is a trademark of the LEGO Group of companies which does not sponsor, authorize or endo