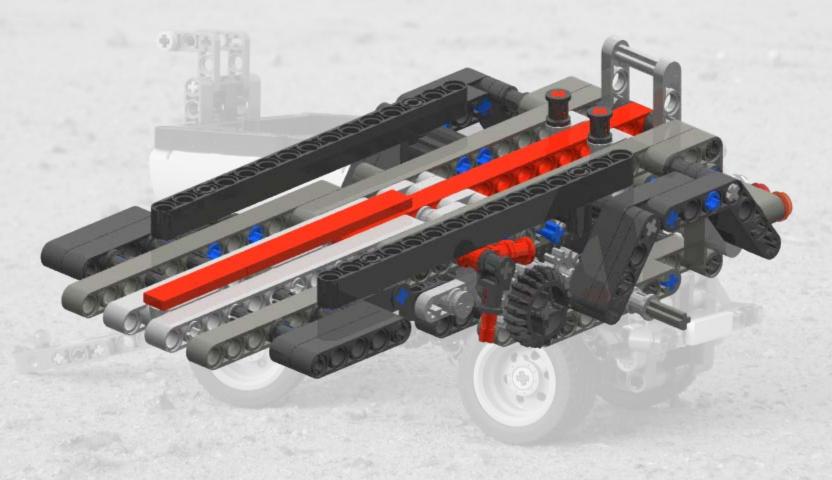

# Sub model: Rear lights





2011





Last step 2







#### **Sub model: Guidance bars**









#### Last step 2











# Sub model: Rear mudguards













LEGO® is a trademark of the LEGO Group of companies which does not sponsor, authorize or endorse these building instructions





## Last step 4







# Sub model: Push-pull mechanism

























































#### Last step 12



#### Sub model: Front wheel unit

















































































#### Last step 15





#### Main model: Container Trailer























Step 4





















Step 8









































































































































LEGO® is a trademark of the LEGO Group of companies which does not sponsor, authorize or endorse these building instructions









LEGO® is a trademark of the LEGO Group of companies which does not sponsor, authorize or endorse these building instructions