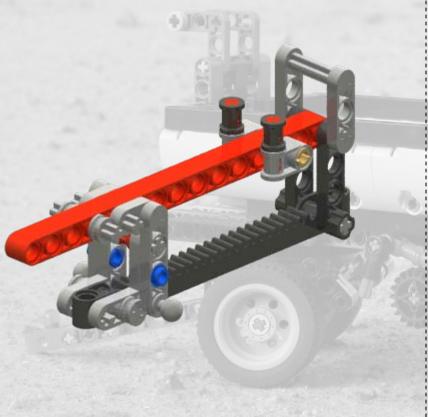

want to mount individual sub models.
- All the sub models can be placed as 'one unit' on the main model.



CONTOCIO





























2011

#### Sub model: Tow bar for 8052 Truck





2011





















LEGO® is a trademark of the LEGO Group of companies which does not sponsor, authorize or endorse these building instructions













2011

#### **Sub model: Container**





# Sub model: Rear lights





2011





Last step 2







#### **Sub model: Guidance bars**









#### Last step 2











# Sub model: Rear mudguards













LEGO® is a trademark of the LEGO Group of companies which does not sponsor, authorize or endorse these building instructions





## Last step 4







# Sub model: Push-pull mechanism

























































#### Last step 12



#### Sub model: Front wheel unit

















































































#### Last step 15





#### Main model: Container Trailer























Step 4





















Step 8









































































































































LEGO® is a trademark of the LEGO Group of companies which does not sponsor, authorize or endorse these building instructions









LEGO® is a trademark of the LEGO Group of companies which does not sponsor, authorize or endorse these building instructions