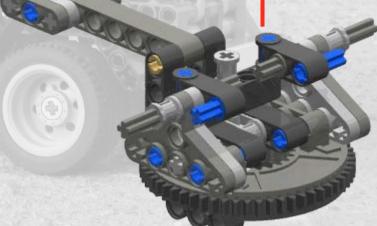

el.



CONTOCIO





























2011

#### Sub model: Tow bar for 8052 Truck





2011





















LEGO® is a trademark of the LEGO Group of companies which does not sponsor, authorize or endorse these building instructions













2011

#### **Sub model: Container**





# Sub model: Rear lights





2011





Last step 2







#### **Sub model: Guidance bars**









#### Last step 2











# Sub model: Rear mudguards













LEGO® is a trademark of the LEGO Group of companies which does not sponsor, authorize or endorse these building instructions





## Last step 4







# Sub model: Push-pull mechanism

























































#### Last step 12



#### Sub model: Front wheel unit

















































































#### Last step 15





#### Main model: Container Trailer























Step 4





















Step 8









































































































































LEGO® is a trademark of the LEGO Group of companies which does not sponsor, authorize or endorse these building instructions









LEGO® is a trademark of the LEGO Group of companies which does not sponsor, authorize or endorse these building instructions