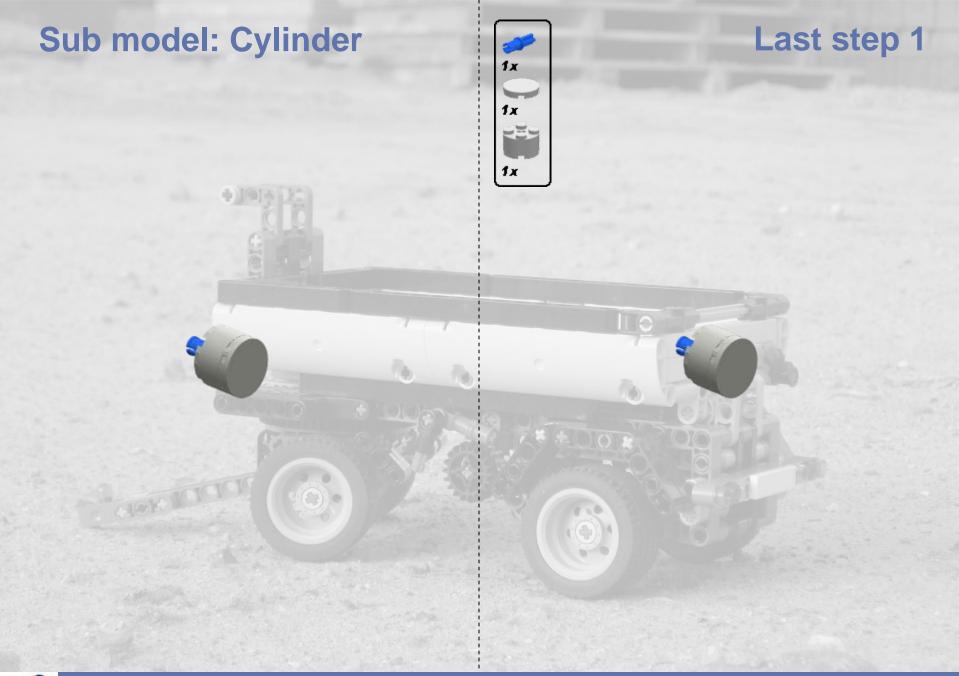

elp you to build the model easily

- Technic models nowadays uses frequent 'mounting axles' which must be 'pushed' into a submodel part which was build separate.
  Within the instructions, these mounting axles are already in 'pushed' position.
  Keep this in mind when you want to mount individual sub models.
- All the sub models can be placed as 'one unit' on the main model.



CONTOCIO





























2011

#### Sub model: Tow bar for 8052 Truck





2011





















LEGO® is a trademark of the LEGO Group of companies which does not sponsor, authorize or endorse these building instructions













2011

#### **Sub model: Container**





# Sub model: Rear lights





2011





Last step 2







#### **Sub model: Guidance bars**









#### Last step 2











# Sub model: Rear mudguards













LEGO® is a trademark of the LEGO Group of companies which does not sponsor, authorize or endorse these building instructions





## Last step 4







# Sub model: Push-pull mechanism

























































#### Last step 12



#### Sub model: Front wheel unit

















































































#### Last step 15





#### Main model: Container Trailer























Step 4





















Step 8









































































































































LEGO® is a trademark of the LEGO Group of companies which does not sponsor, authorize or endorse these building instructions