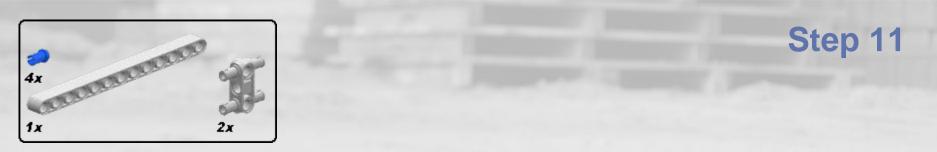

o mount individual sub models.
- All the sub models can be placed as 'one unit' on the main model.



CONTOCIO





























2011

#### Sub model: Tow bar for 8052 Truck





2011





















LEGO® is a trademark of the LEGO Group of companies which does not sponsor, authorize or endorse these building instructions













2011

#### **Sub model: Container**





# Sub model: Rear lights





2011





Last step 2







#### **Sub model: Guidance bars**









#### Last step 2











# Sub model: Rear mudguards













LEGO® is a trademark of the LEGO Group of companies which does not sponsor, authorize or endorse these building instructions





## Last step 4







# Sub model: Push-pull mechanism

























































#### Last step 12



#### Sub model: Front wheel unit

















































































#### Last step 15





#### Main model: Container Trailer























Step 4





















Step 8









































































































































LEGO® is a trademark of the LEGO Group of companies which does not sponsor, authorize or endorse these building instructions









LEGO® is a trademark of the LEGO Group of companies which does not sponsor, authorize or endorse these building instructions