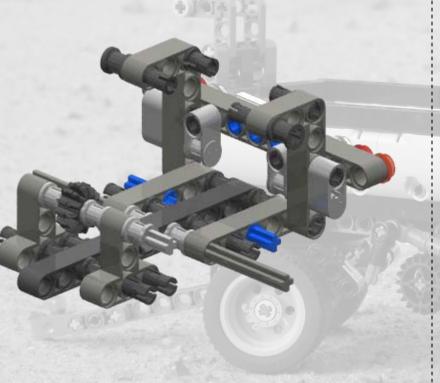

ich does not sponsor, authorize or endorse these building instructions













2011

#### **Sub model: Container**





# Sub model: Rear lights





2011





Last step 2







#### **Sub model: Guidance bars**









#### Last step 2











# Sub model: Rear mudguards













LEGO® is a trademark of the LEGO Group of companies which does not sponsor, authorize or endorse these building instructions





## Last step 4







# Sub model: Push-pull mechanism

























































#### Last step 12



#### Sub model: Front wheel unit

















































































#### Last step 15





#### Main model: Container Trailer























Step 4





















Step 8









































































































































LEGO® is a trademark of the LEGO Group of companies which does not sponsor, authorize or endorse these building instructions









LEGO® is a trademark of the LEGO Group of companies which does not sponsor, authorize or endorse these building instructions