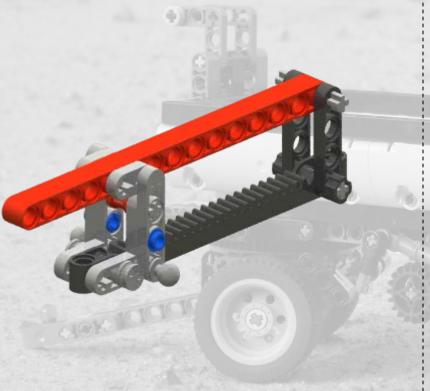

is in mind when you want to mount individual sub models.
- All the sub models can be placed as 'one unit' on the main model.



CONTOCIO





























2011

#### Sub model: Tow bar for 8052 Truck





2011





















LEGO® is a trademark of the LEGO Group of companies which does not sponsor, authorize or endorse these building instructions













2011

#### **Sub model: Container**





# Sub model: Rear lights





2011





Last step 2







#### **Sub model: Guidance bars**









#### Last step 2











# Sub model: Rear mudguards













LEGO® is a trademark of the LEGO Group of companies which does not sponsor, authorize or endorse these building instructions





## Last step 4







# Sub model: Push-pull mechanism

























































#### Last step 12



#### Sub model: Front wheel unit

















































































#### Last step 15





#### Main model: Container Trailer























Step 4





















Step 8









































































































































LEGO® is a trademark of the LEGO Group of companies which does not sponsor, authorize or endorse these building instructions









LEGO® is a trademark of the LEGO Group of companies which does not sponsor, authorize or endorse these building instructions