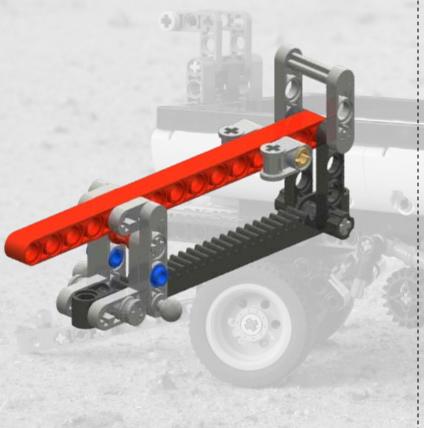

when you want to mount individual sub models.
- All the sub models can be placed as 'one unit' on the main model.



CONTOCIO





























2011

#### Sub model: Tow bar for 8052 Truck





2011





















LEGO® is a trademark of the LEGO Group of companies which does not sponsor, authorize or endorse these building instructions













2011

#### **Sub model: Container**





# Sub model: Rear lights





2011





Last step 2







#### **Sub model: Guidance bars**









#### Last step 2











# Sub model: Rear mudguards













LEGO® is a trademark of the LEGO Group of companies which does not sponsor, authorize or endorse these building instructions





## Last step 4







# Sub model: Push-pull mechanism

























































#### Last step 12



#### Sub model: Front wheel unit

















































































#### Last step 15





#### Main model: Container Trailer























Step 4





















Step 8









































































































































LEGO® is a trademark of the LEGO Group of companies which does not sponsor, authorize or endorse these building instructions









LEGO® is a trademark of the LEGO Group of companies which does not sponsor, authorize or endorse these building instructions