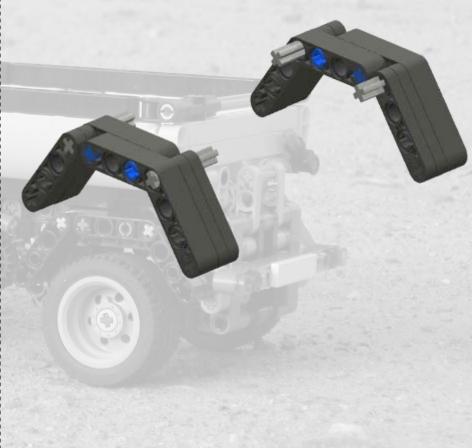

# Sub model: Rear mudguards

LEGO® is a trademark of the LEGO Group of companies which does not sponsor, authorize or endorse these building instructions

## Last step 4