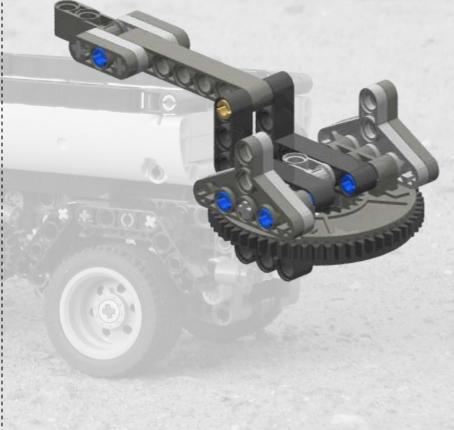

n the main model.



CONTOCIO





























2011

#### Sub model: Tow bar for 8052 Truck





2011





















LEGO® is a trademark of the LEGO Group of companies which does not sponsor, authorize or endorse these building instructions













2011

#### **Sub model: Container**





# Sub model: Rear lights





2011





Last step 2







#### **Sub model: Guidance bars**









#### Last step 2











# Sub model: Rear mudguards













LEGO® is a trademark of the LEGO Group of companies which does not sponsor, authorize or endorse these building instructions





## Last step 4







# Sub model: Push-pull mechanism

























































#### Last step 12



#### Sub model: Front wheel unit

















































































#### Last step 15





#### Main model: Container Trailer























Step 4





















Step 8









































































































































LEGO® is a trademark of the LEGO Group of companies which does not sponsor, authorize or endorse these building instructions









LEGO® is a trademark of the LEGO Group of companies which does not sponsor, authorize or endorse these building instructions