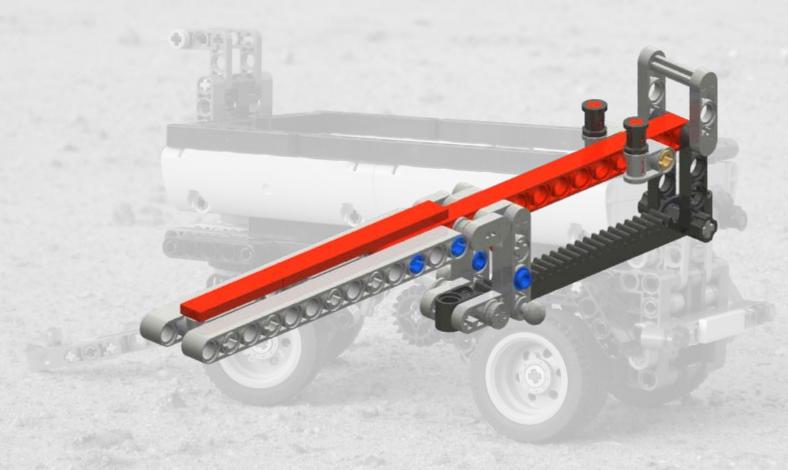

d' position.
  Keep this in mind when you want to mount individual sub models.
- All the sub models can be placed as 'one unit' on the main model.



CONTOCIO





























2011

#### Sub model: Tow bar for 8052 Truck





2011





















LEGO® is a trademark of the LEGO Group of companies which does not sponsor, authorize or endorse these building instructions













2011

#### **Sub model: Container**





# Sub model: Rear lights





2011





Last step 2







#### **Sub model: Guidance bars**









#### Last step 2











# Sub model: Rear mudguards













LEGO® is a trademark of the LEGO Group of companies which does not sponsor, authorize or endorse these building instructions





## Last step 4







# Sub model: Push-pull mechanism

























































#### Last step 12



#### Sub model: Front wheel unit

















































































#### Last step 15





#### Main model: Container Trailer























Step 4





















Step 8









































































































































LEGO® is a trademark of the LEGO Group of companies which does not sponsor, authorize or endorse these building instructions









LEGO® is a trademark of the LEGO Group of companies which does not sponsor, authorize or endorse these building instructions