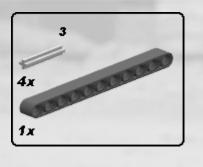

LEGO® is a trademark of the LEGO Group of companies which does not sponsor, authorize or endorse these building instructions













2011

#### **Sub model: Container**





# Sub model: Rear lights





2011





Last step 2







#### **Sub model: Guidance bars**









#### Last step 2











# Sub model: Rear mudguards













LEGO® is a trademark of the LEGO Group of companies which does not sponsor, authorize or endorse these building instructions





## Last step 4







# Sub model: Push-pull mechanism

























































#### Last step 12



#### Sub model: Front wheel unit

















































































#### Last step 15





#### Main model: Container Trailer























Step 4





















Step 8









































































































































LEGO® is a trademark of the LEGO Group of companies which does not sponsor, authorize or endorse these building instructions









LEGO® is a trademark of the LEGO Group of companies which does not sponsor, authorize or endorse these building instructions