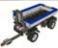

#### **Technic functions**

 Trailer can be loaded and unloaded with a container by the truck's lift mechanism.

#### **Non-Technic functions**

 Ability to load and unload a container on the truck, without disconnecting the trailer.