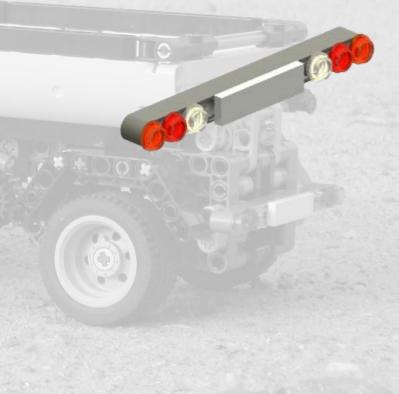

.



#### **Building guidelines**

#### The following guidelines will help you to build the model easily

- Technic models nowadays uses frequent 'mounting axles' which must be 'pushed' into a submodel part which was build separate.
  Within the instructions, these mounting axles are already in 'pushed' position.
  Keep this in mind when you want to mount individual sub models.
- All the sub models can be placed as 'one unit' on the main model.



CONTOCIO





























2011

#### Sub model: Tow bar for 8052 Truck





2011





















LEGO® is a trademark of the LEGO Group of companies which does not sponsor, authorize or endorse these building instructions













2011

#### **Sub model: Container**





# Sub model: Rear lights





2011





Last step 2







#### **Sub model: Guidance bars**









#### Last step 2











# Sub model: Rear mudguards













LEGO® is a trademark of the LEGO Group of companies which does not sponsor, authorize or endorse these building instructions





## Last step 4







# Sub model: Push-pull mechanism

























































#### Last step 12



#### Sub model: Front wheel unit

















































































#### Last step 15





#### Main model: Container Trailer























Step 4





















Step 8









































































































































LEGO® is a trademark of the LEGO Group of companies wh