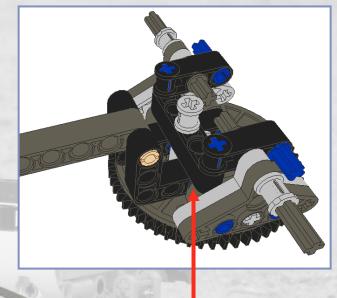

model.



CONTOCIO





























2011

#### Sub model: Tow bar for 8052 Truck





2011





















LEGO® is a trademark of the LEGO Group of companies which does not sponsor, authorize or endorse these building instructions













2011

#### **Sub model: Container**





# Sub model: Rear lights





2011





Last step 2







#### **Sub model: Guidance bars**









#### Last step 2











# Sub model: Rear mudguards













LEGO® is a trademark of the LEGO Group of companies which does not sponsor, authorize or endorse these building instructions





## Last step 4







# Sub model: Push-pull mechanism

























































#### Last step 12



#### Sub model: Front wheel unit

















































































#### Last step 15





#### Main model: Container Trailer























Step 4





















Step 8









































































































































LEGO® is a trademark of the LEGO Group of companies which does not sponsor, authorize or endorse these building instructions









LEGO® is a trademark of the LEGO Group of companies which does not sponsor, authorize or endorse these building instructions