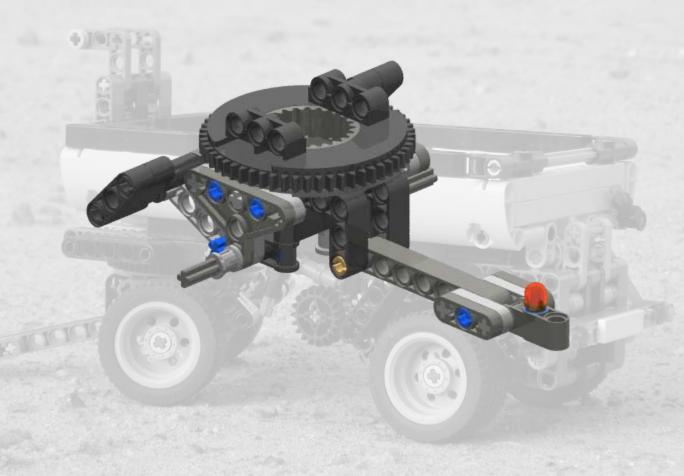

ed as 'one unit' on the main model.



CONTOCIO





























2011

#### Sub model: Tow bar for 8052 Truck





2011





















LEGO® is a trademark of the LEGO Group of companies which does not sponsor, authorize or endorse these building instructions













2011

#### **Sub model: Container**





# Sub model: Rear lights





2011





Last step 2







#### **Sub model: Guidance bars**









#### Last step 2











# Sub model: Rear mudguards













LEGO® is a trademark of the LEGO Group of companies which does not sponsor, authorize or endorse these building instructions





## Last step 4







# Sub model: Push-pull mechanism

























































#### Last step 12



#### Sub model: Front wheel unit

















































































#### Last step 15





#### Main model: Container Trailer























Step 4





















Step 8









































































































































LEGO® is a trademark of the LEGO Group of companies which does not sponsor, authorize or endorse these building instructions









LEGO® is a trademark of the LEGO Group of companies which does not sponsor, authorize or endorse these building instructions