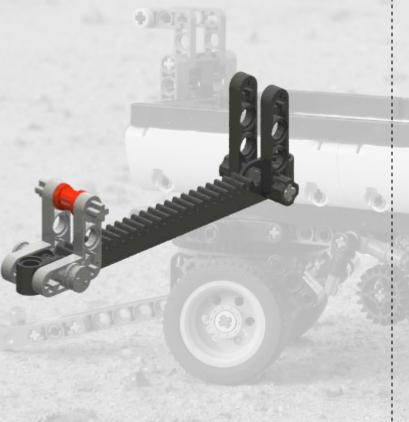

Keep this in mind when you want to mount individual sub models.
- All the sub models can be placed as 'one unit' on the main model.



CONTOCIO





























2011

#### Sub model: Tow bar for 8052 Truck





2011





















LEGO® is a trademark of the LEGO Group of companies which does not sponsor, authorize or endorse these building instructions













2011

#### **Sub model: Container**





# Sub model: Rear lights





2011





Last step 2







#### **Sub model: Guidance bars**









#### Last step 2











# Sub model: Rear mudguards













LEGO® is a trademark of the LEGO Group of companies which does not sponsor, authorize or endorse these building instructions





## Last step 4







# Sub model: Push-pull mechanism

























































#### Last step 12



#### Sub model: Front wheel unit

















































































#### Last step 15





#### Main model: Container Trailer























Step 4





















Step 8









































































































































LEGO® is a trademark of the LEGO Group of companies which does not sponsor, authorize or endorse these building instructions









LEGO® is a trademark of the LEGO Group of companies which does not sponsor, authorize or endorse these building instructions