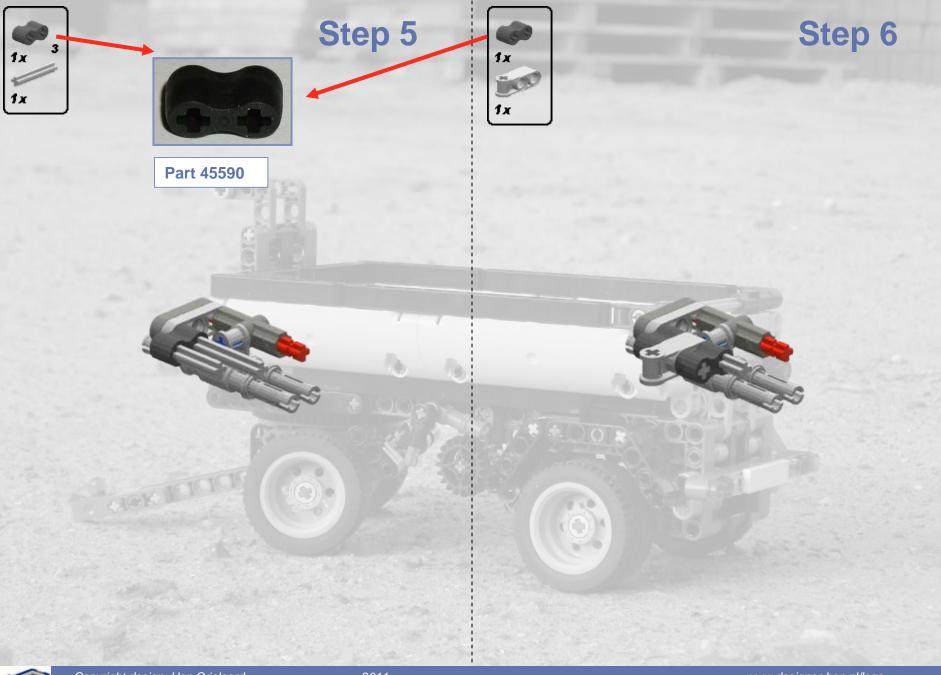

#### Main model: Container Trailer

Step 4

Step 8

LEGO® is a trademark of the LEGO Group of companies which does not sponsor, authorize or endorse these building instructions

LEGO® is a trademark of the LEGO Group of companies which does not sponsor, authorize or endorse these building instructions