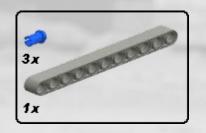

necting the trailer.



#### **Building guidelines**

#### The following guidelines will help you to build the model easily

- Technic models nowadays uses frequent 'mounting axles' which must be 'pushed' into a submodel part which was build separate.
  Within the instructions, these mounting axles are already in 'pushed' position.
  Keep this in mind when you want to mount individual sub models.
- All the sub models can be placed as 'one unit' on the main model.



CONTOCIO





























2011

#### Sub model: Tow bar for 8052 Truck





2011





















LEGO® is a trademark of the LEGO Group of companies which does not sponsor, authorize or endorse these building instructions













2011

#### **Sub model: Container**





# Sub model: Rear lights





2011





Last step 2







#### **Sub model: Guidance bars**









#### Last step 2











# Sub model: Rear mudguards













LEGO® is a trademark of the LEGO Group of companies which does not sponsor, authorize or endorse these building instructions





## Last step 4







# Sub model: Push-pull mechanism

























































#### Last step 12



#### Sub model: Front wheel unit

















































































#### Last step 15





#### Main model: Container Trailer























Step 4





















Step 8









































































































































LEGO® is a trademark of the LEGO Gr