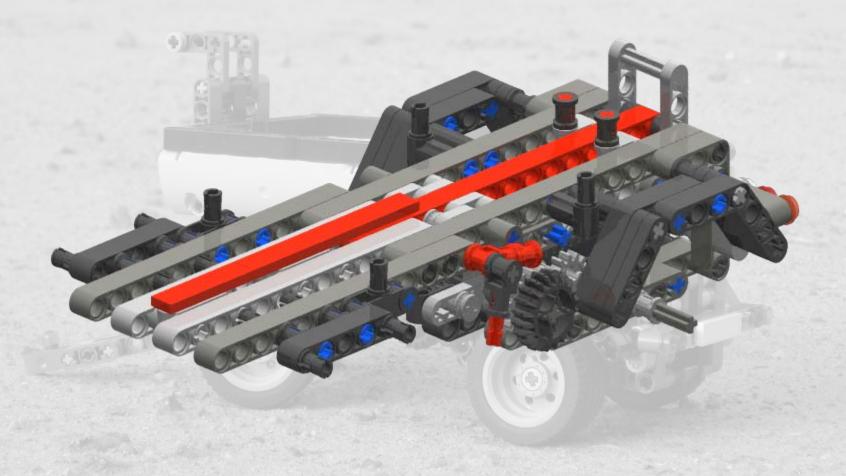

ainer**





# Sub model: Rear lights





2011





Last step 2







#### **Sub model: Guidance bars**









#### Last step 2











# Sub model: Rear mudguards













LEGO® is a trademark of the LEGO Group of companies which does not sponsor, authorize or endorse these building instructions





## Last step 4







# Sub model: Push-pull mechanism

























































#### Last step 12



#### Sub model: Front wheel unit

















































































#### Last step 15





#### Main model: Container Trailer























Step 4





















Step 8









































































































































LEGO® is a trademark of the LEGO Group of companies which does not sponsor, authorize or endorse these building instructions









LEGO® is a trademark of the LEGO Group of companies which does not sponsor, authorize or endorse these building instructions