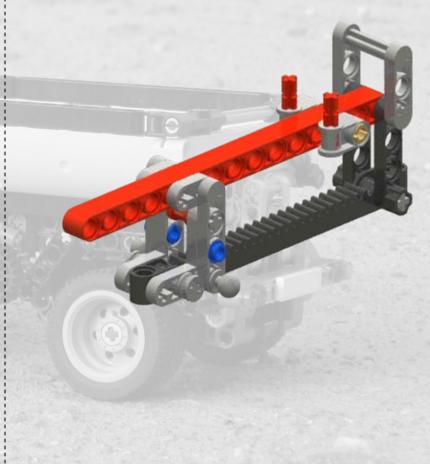

hen you want to mount individual sub models.
- All the sub models can be placed as 'one unit' on the main model.



CONTOCIO





























2011

#### Sub model: Tow bar for 8052 Truck





2011





















LEGO® is a trademark of the LEGO Group of companies which does not sponsor, authorize or endorse these building instructions













2011

#### **Sub model: Container**





# Sub model: Rear lights





2011





Last step 2







#### **Sub model: Guidance bars**









#### Last step 2











# Sub model: Rear mudguards













LEGO® is a trademark of the LEGO Group of companies which does not sponsor, authorize or endorse these building instructions





## Last step 4







# Sub model: Push-pull mechanism

























































#### Last step 12



#### Sub model: Front wheel unit

















































































#### Last step 15





#### Main model: Container Trailer























Step 4





















Step 8









































































































































LEGO® is a trademark of the LEGO Group of companies which does not sponsor, authorize or endorse these building instructions









LEGO® is a trademark of the LEGO Group of companies which does not sponsor, authorize or endorse these building instructions