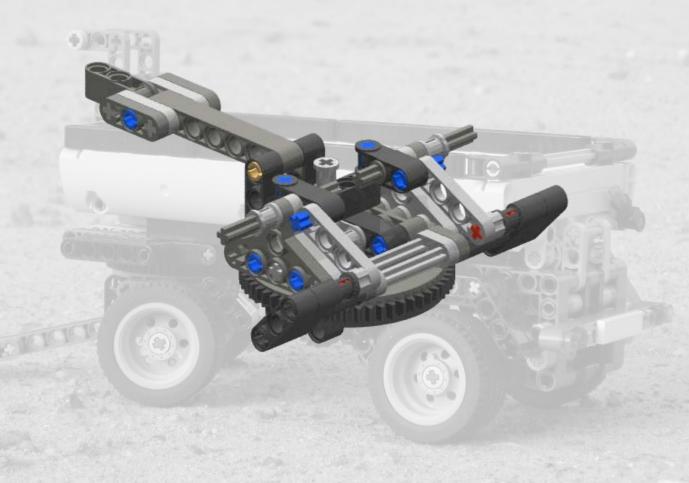

2011

#### Sub model: Tow bar for 8052 Truck





2011





















LEGO® is a trademark of the LEGO Group of companies which does not sponsor, authorize or endorse these building instructions













2011

#### **Sub model: Container**





# Sub model: Rear lights





2011





Last step 2







#### **Sub model: Guidance bars**









#### Last step 2











# Sub model: Rear mudguards













LEGO® is a trademark of the LEGO Group of companies which does not sponsor, authorize or endorse these building instructions





## Last step 4







# Sub model: Push-pull mechanism

























































#### Last step 12



#### Sub model: Front wheel unit

















































































#### Last step 15





#### Main model: Container Trailer























Step 4





















Step 8









































































































































LEGO® is a trademark of the LEGO Group of companies which does not sponsor, authorize or endorse these building instructions









LEGO® is a trademark of the LEGO Group of companies which does not sponsor, authorize or endorse these building instructions