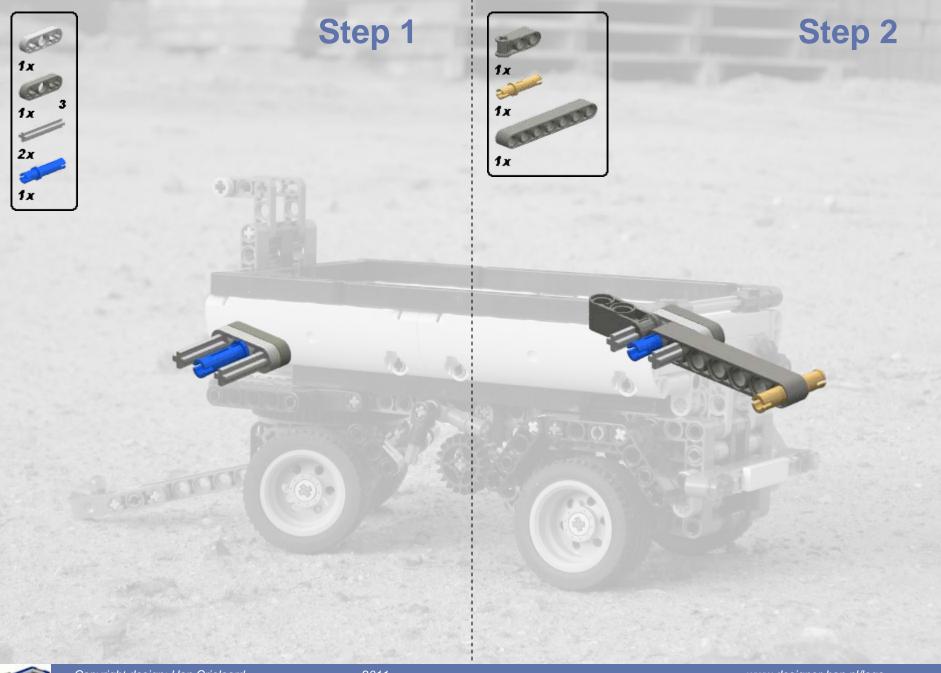

#### Sub model: Tow bar for 8052 Truck

2011

LEGO® is a trademark of the LEGO Group of companies which does not sponsor, authorize or endorse these building instructions

2011

#### The following guidelines will help you to build the model easily

- Technic models nowadays uses frequent 'mounting axles' which must be 'pushed' into a submodel part which was build separate.
  Within the instructions, these mounting axles are already in 'pushed' position.
  Keep this in mind when you want to mount individual sub models.
- All the sub models can be placed as 'one unit' on the main model.