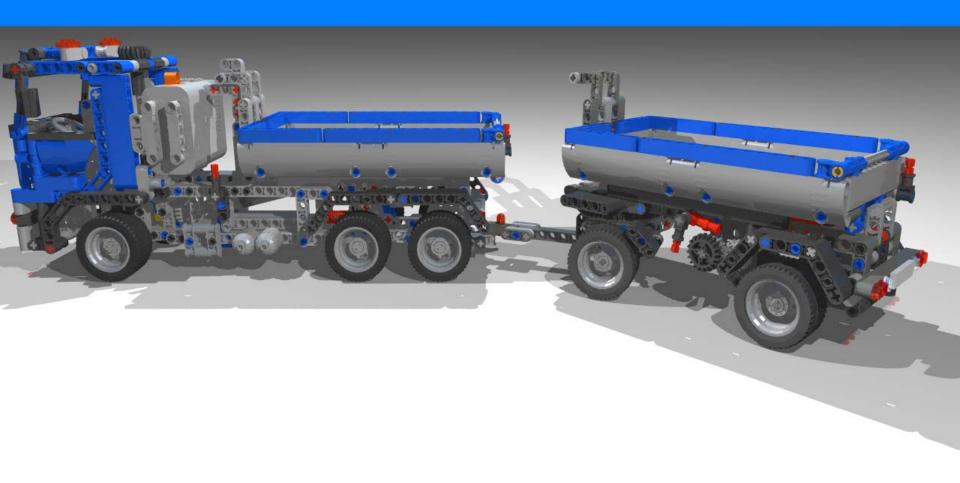

#### **Container trailer for 8052 Container Truck (no modifications necessary)**

#### **Dimensions trailer**

Parts: 409

Length: 27 cm

• Width: 10,5 cm

Height: 13 cm

Weight: 0,4 kg

Total length truck with trailer: 80 cm

#### **Technic functions**

 Trailer can be loaded and unloaded with a container by the truck's lift mechanism.

#### **Non-Technic functions**

 Ability to load and unload a container on the truck, without disconnecting the trailer.