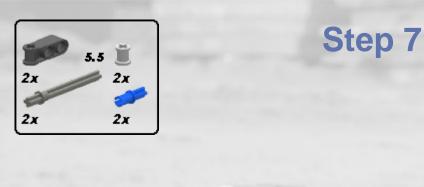

e main model.



CONTOCIO





























2011

#### Sub model: Tow bar for 8052 Truck





2011





















LEGO® is a trademark of the LEGO Group of companies which does not sponsor, authorize or endorse these building instructions













2011

#### **Sub model: Container**





# Sub model: Rear lights





2011





Last step 2







#### **Sub model: Guidance bars**









#### Last step 2











# Sub model: Rear mudguards













LEGO® is a trademark of the LEGO Group of companies which does not sponsor, authorize or endorse these building instructions





## Last step 4







# Sub model: Push-pull mechanism

























































#### Last step 12



#### Sub model: Front wheel unit

















































































#### Last step 15





#### Main model: Container Trailer























Step 4





















Step 8









































































































































LEGO® is a trademark of the LEGO Group of companies which does not sponsor, authorize or endorse these building instructions









LEGO® is a trademark of the LEGO Group of companies which does not sponsor, authorize or endorse these building instructions