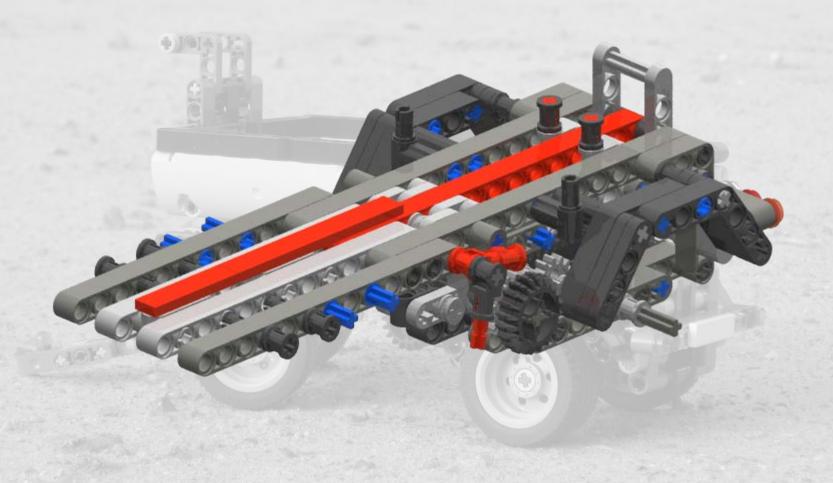

**Sub model: Container**





# Sub model: Rear lights





2011





Last step 2







#### **Sub model: Guidance bars**









#### Last step 2











# Sub model: Rear mudguards













LEGO® is a trademark of the LEGO Group of companies which does not sponsor, authorize or endorse these building instructions





## Last step 4







# Sub model: Push-pull mechanism

























































#### Last step 12



#### Sub model: Front wheel unit

















































































#### Last step 15





#### Main model: Container Trailer























Step 4





















Step 8









































































































































LEGO® is a trademark of the LEGO Group of companies which does not sponsor, authorize or endorse these building instructions









LEGO® is a trademark of the LEGO Group of companies which does not sponsor, authorize or endorse these building instructions