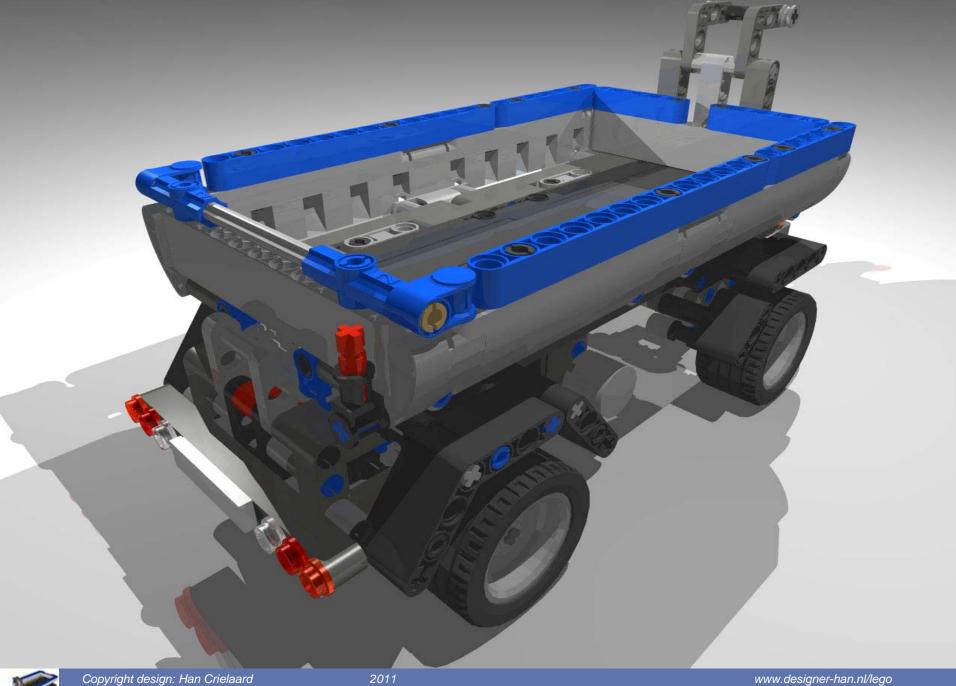

#### **Dimensions trailer**

Parts: 409

Length: 27 cm

• Width: 10,5 cm

Height: 13 cm

Weight: 0,4 kg

Total length truck with trailer: 80 cm

#### **Technic functions**

 Trailer can be loaded and unloaded with a container by the truck's lift mechanism.

#### **Non-Technic functions**

 Ability to load and unload a container on the truck, without disconnecting the trailer.