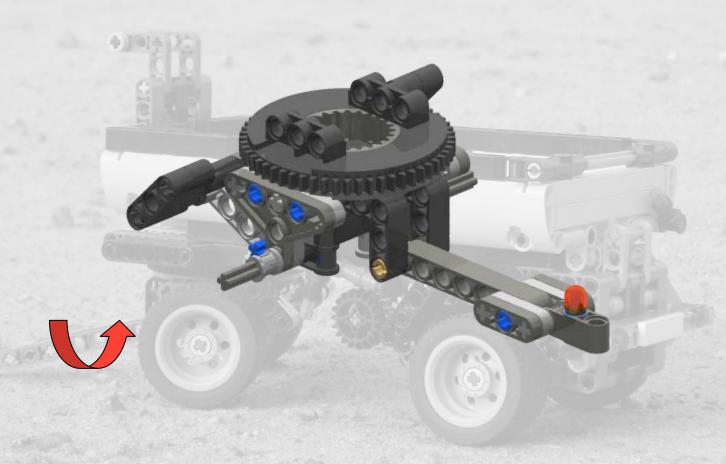

Tow bar for 8052 Truck





2011





















LEGO® is a trademark of the LEGO Group of companies which does not sponsor, authorize or endorse these building instructions













2011

#### **Sub model: Container**





# Sub model: Rear lights





2011





Last step 2







#### **Sub model: Guidance bars**









#### Last step 2











# Sub model: Rear mudguards













LEGO® is a trademark of the LEGO Group of companies which does not sponsor, authorize or endorse these building instructions





## Last step 4







# Sub model: Push-pull mechanism

























































#### Last step 12



#### Sub model: Front wheel unit

















































































#### Last step 15





#### Main model: Container Trailer























Step 4





















Step 8









































































































































LEGO® is a trademark of the LEGO Group of companies which does not sponsor, authorize or endorse these building instructions









LEGO® is a trademark of the LEGO Group of companies which does not sponsor, authorize or endorse these building instructions