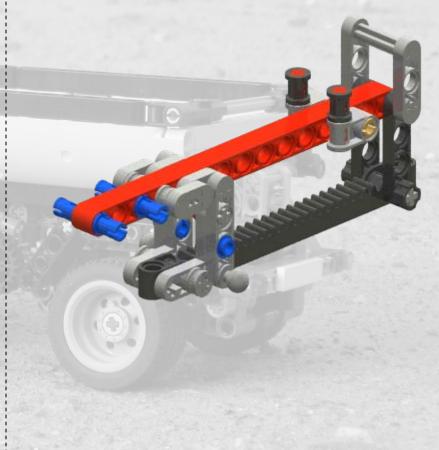

nt to mount individual sub models.
- All the sub models can be placed as 'one unit' on the main model.



CONTOCIO





























2011

#### Sub model: Tow bar for 8052 Truck





2011





















LEGO® is a trademark of the LEGO Group of companies which does not sponsor, authorize or endorse these building instructions













2011

#### **Sub model: Container**





# Sub model: Rear lights





2011





Last step 2







#### **Sub model: Guidance bars**









#### Last step 2











# Sub model: Rear mudguards













LEGO® is a trademark of the LEGO Group of companies which does not sponsor, authorize or endorse these building instructions





## Last step 4







# Sub model: Push-pull mechanism

























































#### Last step 12



#### Sub model: Front wheel unit

















































































#### Last step 15





#### Main model: Container Trailer























Step 4





















Step 8









































































































































LEGO® is a trademark of the LEGO Group of companies which does not sponsor, authorize or endorse these building instructions









LEGO® is a trademark of the LEGO Group of companies which does not sponsor, authorize or endorse these building instructions