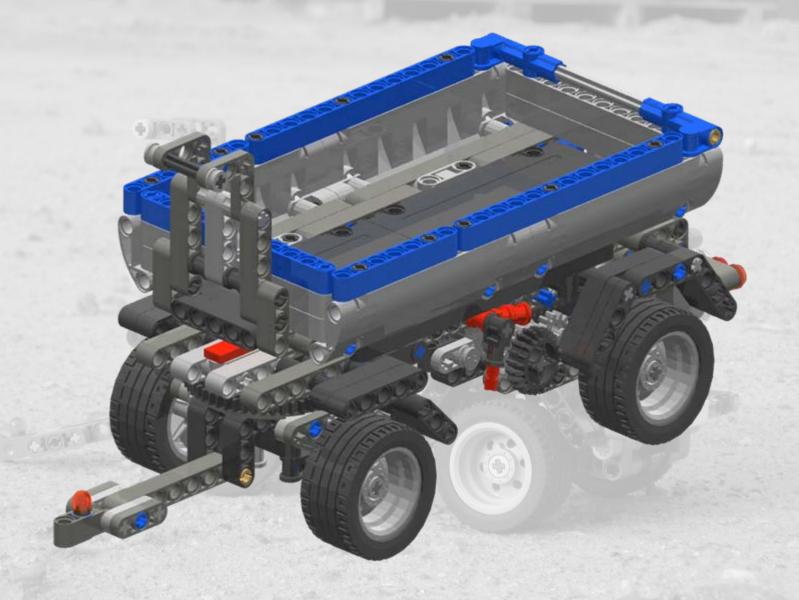

#### **Container trailer for 8052 Container Truck (no modifications necessary)**

#### **Dimensions trailer**

Parts: 409

Length: 27 cm

• Width: 10,5 cm

Height: 13 cm

Weight: 0,4 kg

Total length truck with trailer: 80 cm

#### **Technic functions**

 Trailer can be loaded and unloaded with a container by the truck's lift mechanism.

#### **Non-Technic functions**

 Ability to load and unload a container on the truck, without disconnecting the trailer.