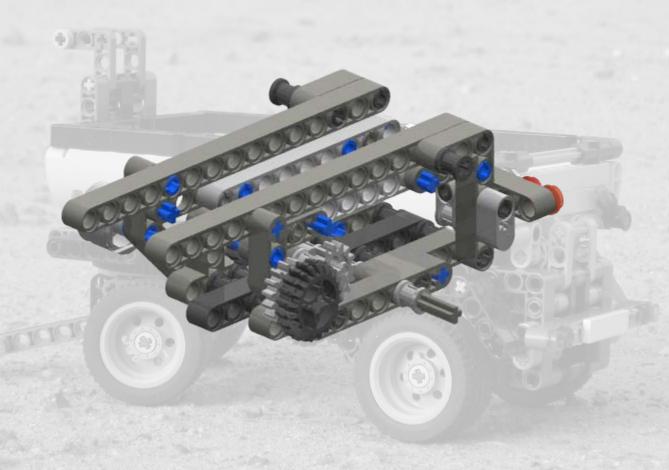

ize or endorse these building instructions













2011

#### **Sub model: Container**





# Sub model: Rear lights





2011





Last step 2







#### **Sub model: Guidance bars**









#### Last step 2











# Sub model: Rear mudguards













LEGO® is a trademark of the LEGO Group of companies which does not sponsor, authorize or endorse these building instructions





## Last step 4







# Sub model: Push-pull mechanism

























































#### Last step 12



#### Sub model: Front wheel unit

















































































#### Last step 15





#### Main model: Container Trailer























Step 4





















Step 8









































































































































LEGO® is a trademark of the LEGO Group of companies which does not sponsor, authorize or endorse these building instructions









LEGO® is a trademark of the LEGO Group of companies which does not sponsor, authorize or endorse these building instructions