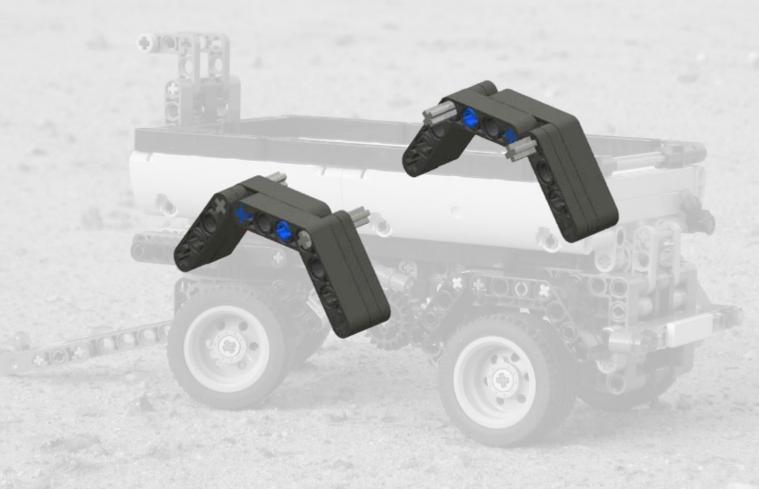

# Sub model: Rear mudguards

LEGO® is a trademark of the LEGO Group of companies which does not sponsor, authorize or endorse these building instructions